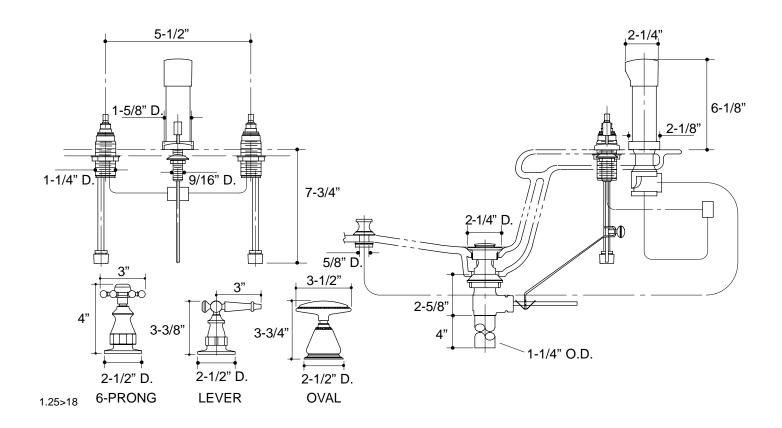

| ith lift ro | d and ta  | ilpiece, | handl   | es, ve  | ertical | spra  | ay, and fix | ture-m | nount | t valve/v | acuum   |
| breaker.    | Faucet      | shall   | be     | Kohler    | Model       | K-142     |          |         | and     | trim,   | if    | required,   | shall  | be    | Kohler    | Mode    |
| K           |             |         |        |           |             |           |          |         |         |         |       |             |        |       |           |         |

# **ANTIQUE** TM

| Optional Accessories |                           |        |     |
|----------------------|---------------------------|--------|-----|
| K-9637               | Small Lever Inserts, Pair | □СР    | □РВ |
| K-9657               | Small Lever Inserts, Pair | □Other |     |



## **PRODUCT DIAGRAM**