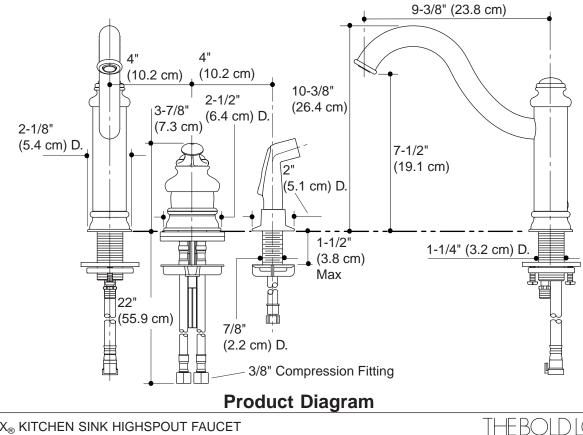

#### Features

- Metal construction
- Brass valve body
- One-piece, self-contained ceramic disc valve allows both volume and temperature control
- Temperature memory allows faucet to be turned on and off at any temperature setting
- High-temperature limit stop for added safety
- 2.2 gallons (8.3 L) per minute
- Color matched handspray
- Remote lever handle
- Flexible connections for easy installation
- Handles are ADA compliant
- 9-3/8" (23.8 cm) swing spout

#### **PRODUCT SPECIFICATION**

Single-control kitchen sink faucet shall be of metal construction. The valve shall be a one-piece, self-contained ceramic disc valve, and allows both volume and temperature control. The valve shall feature temperature memory, allowing the faucet to be turned on and off at any temperature setting, and includes a high-temperature limit stop. The faucet shall have a flow rate of 2.2 gallons (8.3 L) per minute [max at 60 psi (4.14 bar)]. Product shall include 9-3/8" (23.8 cm) swing spout, remote lever handle, flexible supplies, and handspray. Faucet shall be ADA compliant. Faucet shall be Kohler Model K-12185-\_\_\_\_.

#### **Technical Information**

| Applicable sink faucet with handspray:<br>Fairfax <sub>®</sub> highspout remote kitchen<br>sink faucet with handspray | K-12185 |  |
|-----------------------------------------------------------------------------------------------------------------------|---------|--|
| Lever handle is ADA compliant                                                                                         | ADA     |  |