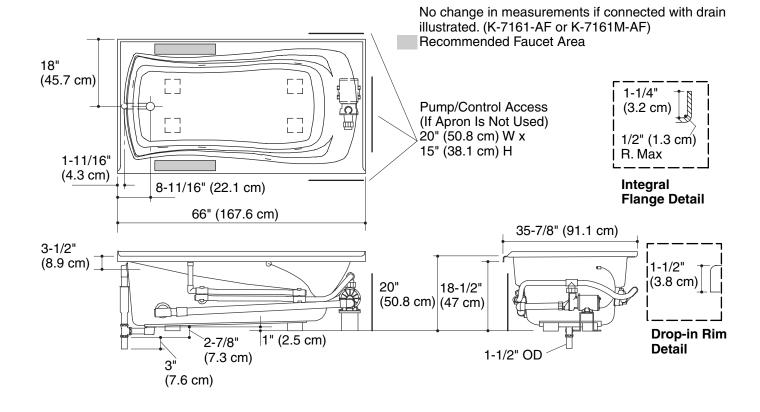

## **Product Information**

| Applicable product:                                                 |                                |                                |       |  |
|---------------------------------------------------------------------|--------------------------------|--------------------------------|-------|--|
| Bath whirlpool – drop-in                                            |                                |                                | 224   |  |
| Bath whirlpool with integral flange and left drain – 3-wall alcove  |                                |                                | 224-L |  |
| Bath whirlpool with integral flange and right drain – 3-wall alcove |                                |                                | 224-R |  |
| Fixture*:                                                           |                                |                                |       |  |
| Bathing well:                                                       |                                |                                |       |  |
| Basin area, bottom                                                  | 48″ (121.9                     | 48" (121.9 cm) x 24" (61 cm)   |       |  |
| Basin area, top                                                     | 59″ (149.9                     | 59" (149.9 cm) x 30" (76.2 cm) |       |  |
| Weight                                                              | 110 lbs (49.9 kg)              |                                |       |  |
| To overflow:                                                        |                                |                                |       |  |
| Water depth                                                         | 14″ (35.6 (                    | 14″ (35.6 cm)                  |       |  |
| Capacity                                                            | 67 gal (253.6 L)               |                                |       |  |
| * Approximate measurements for comparison only.                     |                                |                                |       |  |
| Drop-in cutout:                                                     | 64″ (162.6 cm) x 34″ (86.4 cm) |                                |       |  |
| Pump:                                                               | V                              | Hz                             | A     |  |
| 1-speed                                                             | 120                            | 60                             | 7.5   |  |

#### **Installation Notes**

Install this product according to the installation guide.

Floor support under whirlpool must provide for a minimum of 48 lbs/square foot (232 kg/square meter).

If installing a rim-mount faucet, make sure there is no interference with the drain overflow and circulating system before drilling any holes. If installing a spout on the faucet deck, consult local and national codes for minimum air gap requirements.

The apron must be installed before the finished floor and wall materials are installed.

Fixture conforms to ANSI Standard Z124.1.2. All dimensions are nominal.