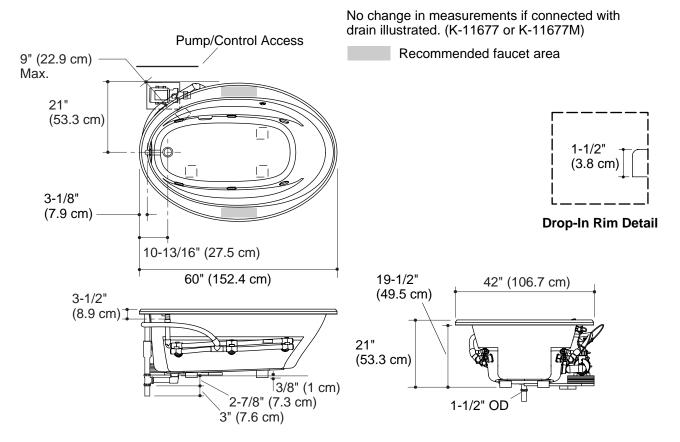

### **Technical Information**

| Fixture:*                                   | basin area                        | top area                     | weight              |
|---------------------------------------------|-----------------------------------|------------------------------|---------------------|
| Bathing<br>well                             | 43" (109.2 cm)<br>x 24-5/8" (62.5 | 53-1/2" (135.9 cm) x 32-1/8" | 110 lbs.<br>(50 kg) |
|                                             | cm)                               | (81.6 cm)                    |                     |
|                                             | water depth                       | capacity                     |                     |
| To overflow                                 | 15" (38.1 cm)                     | 57 gal. (215.9<br>L)         |                     |
| * Approximate management for companion only |                                   |                              | ls a                |

<sup>\*</sup> Approximate measurements for comparison only.

|                                            | Pump:                              | HP    | V   | Hz       | A   |  |
|--------------------------------------------|------------------------------------|-------|-----|----------|-----|--|
|                                            | 1-Speed                            | 1-1/4 | 120 | 60       | 7.5 |  |
|                                            | Minimum access panel pump/control: |       |     |          |     |  |
| 20" (50.8 cm) W x 15" (38.1 cm) H required |                                    |       |     | required |     |  |

#### **Installation Notes**

Install this product according to the installation guide.

Floor support under whirlpool must provide for a minimum of 80 lbs./square foot (390 kg/square meter) loading.

The pump extends 9'' (22.9 cm) beyond the edge of rim. Modify the framing as needed.

**Product Diagram** 