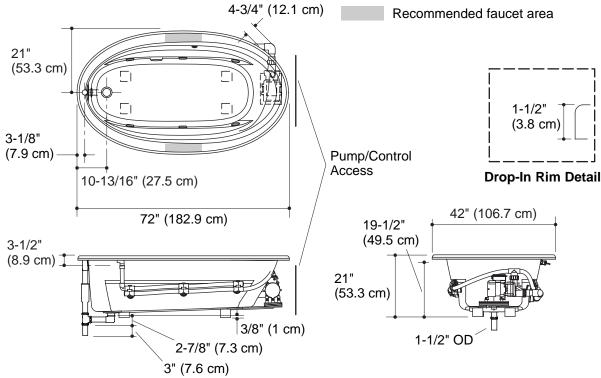

### **Technical Information**

| Fixture:*                                       | basin area                      |           | top area                          |               | weight            |  |  |
|-------------------------------------------------|---------------------------------|-----------|-----------------------------------|---------------|-------------------|--|--|
| Bathing well                                    | 55-1/4" (140.3<br>cm) x 23-1/2" |           | 64-1/2" (163.8<br>cm) x 32" (81.3 |               | 112 lbs.<br>(50.9 |  |  |
|                                                 | (59.7 cm)                       |           | cm)                               |               | kg)               |  |  |
|                                                 | water depth                     |           | capacity                          |               |                   |  |  |
| To<br>overflow                                  | 15" (38.1 cm                    | I cm)     |                                   | al. (284.1 L) |                   |  |  |
| * Approximate measurements for comparison only. |                                 |           |                                   |               |                   |  |  |
| Pump:                                           | HP                              | V         |                                   | Hz            | A                 |  |  |
| 1-speed                                         | 1-1/4                           | 120       |                                   | 60            | 7.5               |  |  |
| Minimum access panel pump/control:              |                                 |           |                                   |               |                   |  |  |
| 20" (50.8 cm) W x 15" (38.1 cm) H required      |                                 |           |                                   |               |                   |  |  |
| Included Components:                            |                                 |           |                                   |               |                   |  |  |
| Cut-out te                                      |                                 | 1042557-7 |                                   |               |                   |  |  |
| Required Electrical Service                     |                                 |           |                                   |               |                   |  |  |

# No change in measurements if connected with drain illustrated. (K-11677 or K-11677M)

**Product Diagram** 