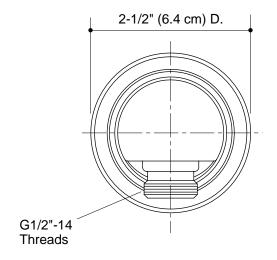

# **BANCROFT**<sub>TM</sub>

#### **Features**

- · Brass construction
- Complements the Bancroft Suite

# WALL-MOUNT SUPPLY ELBOW K-10574



### Colors/Finishes

- CP: Polished Chrome
- Other: Refer to Price Book for additional colors/finishes

## **Specified Model**

| Model   | Description             | Colors/Finishes |         |
|---------|-------------------------|-----------------|---------|
| K-10574 | Wall-mount supply elbow | □ CP            | ☐ Other |

## **Product Specification:**

Wall-mount supply elbow shall be of brass construction. Product shall complement the Bancroft Suite. Product shall be Kohler Model K-10574-\_\_\_\_\_.

# $\textbf{BANCROFT}_{\text{TM}}$

### **Installation Notes**

Install this product according to the installation guide.





## Product Diagram