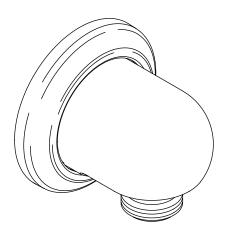

# WALL-MOUNT SUPPLY ELBOW K-10574

## **Product Specification:**

Wall-mount supply elbow shall be of brass construction. Product shall complement the Bancroft Suite. Product shall be Kohler Model K-10574-\_\_\_\_\_.