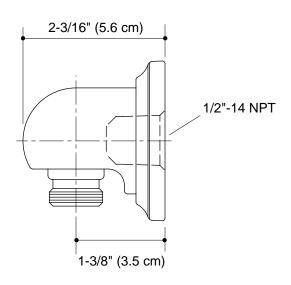

# **BANCROFT**<sub>TM</sub>

#### **Features**

- · Brass construction
- Complements the Bancroft Suite

# WALL-MOUNT SUPPLY ELBOW K-10574



### Colors/Finishes

- CP: Polished Chrome
- Other: Refer to Price Book for additional colors/finishes

## **Specified Model**

| Model   | Description             | Colors/Finishes |         |
|---------|-------------------------|-----------------|---------|
| K-10574 | Wall-mount supply elbow | □ CP            | ☐ Other |

## **Product Specification:**

Wall-mount supply elbow shall be of brass construction. Product shall complement the Bancroft Suite. Product shall be Kohler Model K-10574-\_\_\_\_\_.

# $\textbf{BANCROFT}_{\text{TM}}$

### **Installation Notes**

Install this product according to the installation guide.





## Product Diagram