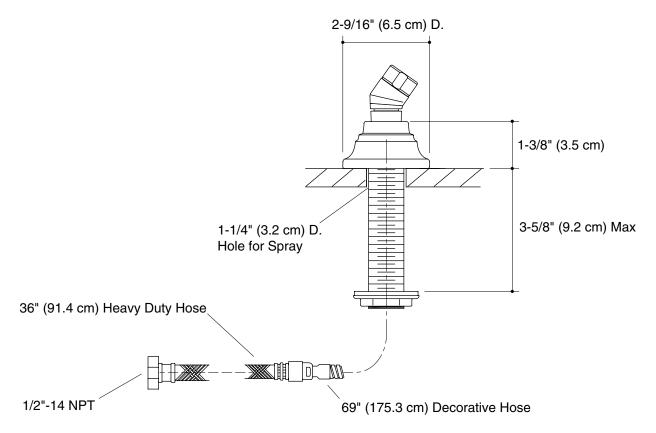

| Colors/Finishe | Colors/Finishes |  |
|----------------------|--------------------------------------------------|----------------|-----------------|--|
| K-10573              | Deck- or bath-mount handshower holder with hoses | □ CP           | ☐ Other         |  |
| Optional Accessories |                                                  |                |                 |  |
| 79583                | Roughing-in kit for deck-mount handshowers       |                | □ NA            |  |

### **Product Specification**

Handshower holder shall be of brass construction. Product shall complement the Bancroft Suite. Product shall be Kohler Model K-10573-\_\_\_\_\_.

# **BANCROFT**<sub>TM</sub>

### **Installation Notes**

Install this product according to the installation guide.



# **Product Diagram**