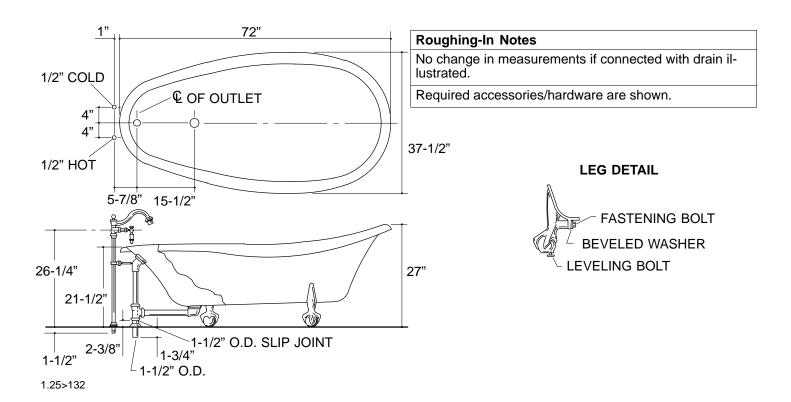

## **PRODUCT DIAGRAM**

#### PRODUCT SPECIFICATION:

The bath shall be 72" in length, 37-1/2" in width, and 21-1/2" in height. Bath shall be made of cast iron. Bath shall be less all accessories. Bath shall be Kohler Model K-100-\_\_\_\_\_.

### **FEATURES**

- 72" x 37-1/2" x 21-1/2"
- · Cast iron
- LESS ACCESSORIES

# **PRODUCT INFORMATION**

| Fixture*:                                       | basin area  | top area  | weight   |  |  |
|-------------------------------------------------|-------------|-----------|----------|--|--|
| Bathing well                                    | 43" x 21"   | 67" x 31" | 430 lbs. |  |  |
|                                                 | water depth | capacity  |          |  |  |
| To overflow                                     | 11-1/8"     | 50 gal.   |          |  |  |
| * Approximate measurements for comparison only. |             |           |          |  |  |