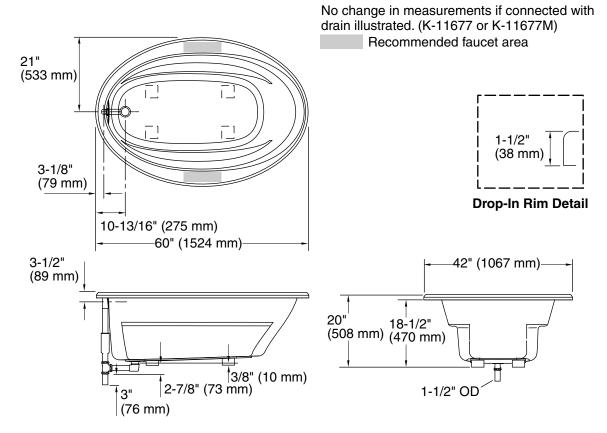

#### **Features**

- Acrylic
- Oval shape
- Molded lumbar supports and armrests
- Optional K-1491 removable bath pillow
- Optional K-1601 removable footstop
- 60" (1524 mm) x 42" (1067 mm) x 20" (508 mm)

# **Product Specification**

The oval shaped bath shall be made of acrylic. Bath shall be 60" (1524 mm) in length, 42" (1067 mm) in width, and 20" (508 mm) in height. Bath shall have molded lumbar supports and armrests. Bath shall be Kohler Model K-1163-S1-\_\_\_\_\_.

# **Technical Information**

Included components:
Cut-out template

| Fixture*:                                       |                                      |  |  |
|-------------------------------------------------|--------------------------------------|--|--|
| Bathing well:                                   |                                      |  |  |
| Basin area, bottom                              | 43" (1092 mm) x 21-9/16" (548 mm)    |  |  |
| Basin area, top                                 | 53-1/2" (1359 mm) x 32-1/8" (816 mm) |  |  |
| Weight                                          | 75 lbs (34 kg)                       |  |  |
| To overflow:                                    |                                      |  |  |
| Water depth                                     | 15" (381 mm)                         |  |  |
| Capacity                                        | 57 gal (215.9 L)                     |  |  |
| * Approximate measurements for comparison only. |                                      |  |  |
|                                                 |                                      |  |  |

### **Installation Notes**

Install this product according to the installation guide.

Floor support under bath must provide for a minimum of 33 lbs/square foot (161 kg/square meter) loading.

No change in measurements if connected with drain illustrated.