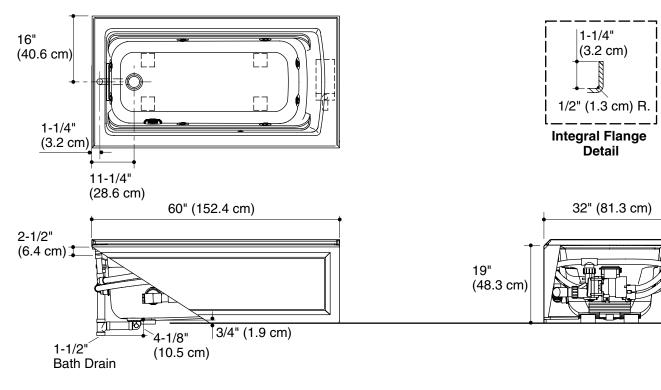

## **Product Information**

| Applicable product:                                        |                          |     |                  |            |      |  |
|------------------------------------------------------------|--------------------------|-----|------------------|------------|------|--|
| Bath whirlpool with integral apron and heater, left drain  |                          |     | K-1              | 122-ŀ      | ΗL   |  |
| Bath whirlpool with integral apron and heater, right drain |                          |     | K-1 <sup>-</sup> | 122-ŀ      | ΗR   |  |
| Fixture*:                                                  |                          |     |                  |            |      |  |
| Bathing well:                                              | Bathing well:            |     |                  |            |      |  |
| Basin area, bottom                                         | (50 cm)                  |     |                  | 19-11      | /16″ |  |
| Basin area, top                                            |                          |     |                  | x 25-5/16″ |      |  |
| Weight                                                     | Weight 140 lbs (63.5 kg) |     | (g)              | )          |      |  |
| To overflow:                                               |                          |     |                  |            |      |  |
| Water depth                                                | 15″ (38.1 cm)            |     |                  |            |      |  |
| Capacity                                                   | 58 gal (219.5 L)         |     |                  |            |      |  |
| * Approximate measurements for comparison only.            |                          |     |                  |            |      |  |
| Pump:                                                      |                          | V   | Hz               |            | А    |  |
| 1-speed                                                    |                          | 120 | 60               |            | 7    |  |

Will comply with **ADA** when installed per Section 607 Bathtubs of the Act.

Fixture conforms to ANSI Standard Z124.1.2. All dimensions are nominal.