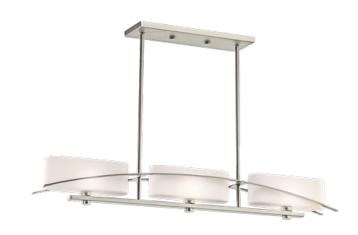

## Suspension Collection Suspension 3 Light Halogen Linear Chandelier - NI 42017NI (Brushed Nickel)

## Product Description:

Simplicity reigns supreme with this 3 light linear chandelier from the Suspension  $^{\text{TM}}$  collection. Agentle flowing arch sits cleanly against right angles and a Satin Etched Cased Opal Glass shade. A Brushed Nickel finish adds the final elegant touch to this fixture.