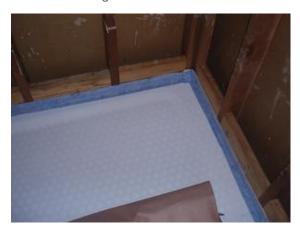

- 9. Make sure that the curb and each splash wall is level for proper drainage.
- 10. Install the shower backer board and water proofing in accordance with the standards established by the Tile Council of North America, Inc.