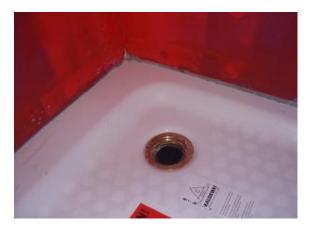

If there is no access from the subfloor below, then make sure the drainpipe stubbed up from the subfloor is adjusted to a height sufficient to fit properly into the shower pan drain connection.

- 5. Put down a ½"to ¾" mortar bed on the entire framed in subfloor to the edge of the bore hole.
- 6. Brush drain adhesive(PVC or ABS as applicable) inside the drain connection located at the bottom of the drain which is integrated into the shower pan, and
- 7. Set the shower pan carefully into the mortar bed and the drain housing into the bore hole in the subfloor.
- 8. Firmly press the Tile Redi shower pan into place, making sure there is a good seal between the curb and the subfloor.

- 9. Make sure that the curb and each splash wall is level for proper drainage.
- 10. Install the shower backer board and water proofing in accordance with the standards established by the Tile Council of North America, Inc.