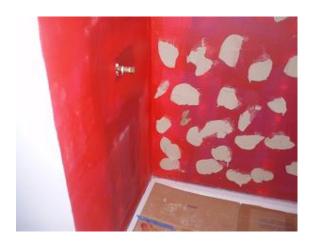

- 9. Make sure that the curb and each splash wall is level for proper drainage.
- 10. Install the shower backer board and water proofing in accordance with the standards established by the Tile Council of North America, Inc.

11. Seal and waterproof joint between backer board and the Tile Redi splash walls.

Mix the approved Laticrete 300 epoxy or other approved epoxy stone adhesive and trowel the epoxy to shower pan using an 1/8 inch trowel and set tiles directly in epoxy.