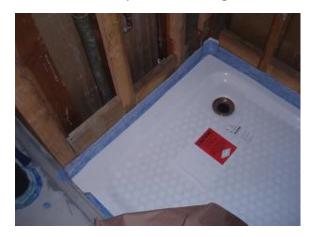

## INSTALLATION INSTRUCTION FOR FLUSH KALDEWEI SHOWER PAN WITH PVC OR ABS DRAIN

- Frame out shower stall area to shower pan dimensions. Measure the height of your shower pan. Take this measurement minus the height of your tile and this is how far the shower tray is to be set into the sub-floor.
- 2. Sweep out any debris from sub floor.
- 3. Test fit shower pan drain housing into subfloor bore hole.

4. Make sure the shower pan is aligned properly and fits snuggly against the shower frame studs on all sides. Install your tile flange on the out side of the shower tray. Please see tile flange installation instructions.

If there is no access from the subfloor below, then make sure the drainpipe stubbed up from the subfloor is adjusted to a height sufficient to fit properly into the shower pan drain connection.

- 5. Put down a ½"to ¾" mortar bed on the entire framed in subfloor to the edge of the bore hole.
- 6. Brush drain adhesive(PVC or ABS as applicable) inside the drain connection located at the bottom of the drain which is integrated into the shower pan, and
- 7. Set the shower pan carefully into the mortar bed and the drain housing into the bore hole in the subfloor.
- 8. Firmly press the Tile Redi shower pan into place, making sure there is a good seal between the curb and the subfloor.