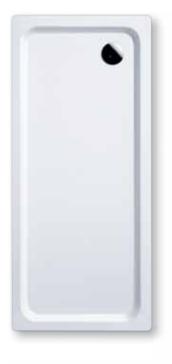

## **DUSCHPLAN XXL**

- generous dimensions ideal for showering with a friend
- a classic among shower trays
- modern, clear design only 65 mm deep
- made of Kaldewei steel enamel 3.5 mm

| Model no.                                  |                | 423       | 425       | 427       | 428       | 424       | 426          |
|--------------------------------------------|----------------|-----------|-----------|-----------|-----------|-----------|--------------|
| External length                            | а              | 700       | 750       | 1000      | 1500      | 700       | 750 mm       |
| External width                             | b              | 1400      | 1400      | 1400      | 1500      | 1700      | 1700 mm      |
| Depth                                      | С              | 65        | 65        | 65        | 65        | 65        | 65 mm        |
| Internal length                            | d              | 570       | 620       | 870       | 1370      | 570       | 670 mm       |
| Internal width                             | f              | 1270      | 1270      | 1270      | 1370      | 1570      | 1570 mm      |
| Height of rim                              | i              | 32        | 32        | 32        | 32        | 32        | 32 mm        |
| Distance tray edge to centre of drain hole | k              | 200       | 200       | 200       | 200       | 200       | 200 mm       |
| Diameter of drain hole                     | m              | 90        | 90        | 90        | 90        | 90        | 90 mm        |
| Width of rim                               | S              | 65        | 65        | 65        | 65        | 65        | 65 mm        |
| Height with support                        | y <sub>1</sub> | 160       | 160       | 160       | 160       | 160       | 160 mm       |
| Weight of the enamelled shower tray in kg  |                | 27        | 29        | 38        | 58        | 33        | 35           |
| Anti-slip                                  |                | 856 x 300 | 856 x 300 | 856 x 549 | 861 x 861 | 856 x 300 | 856 x 300 mm |