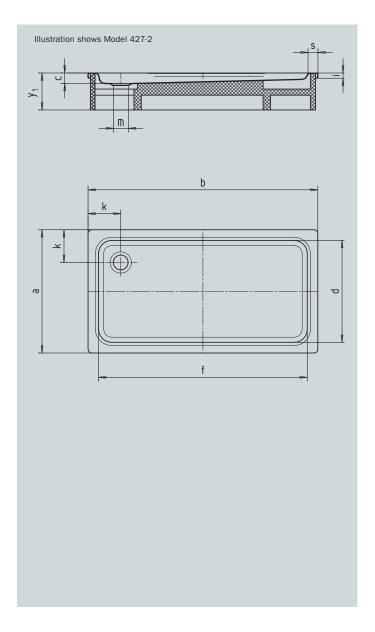

## **DUSCHPLAN XXL**

- generous dimensions ideal for showering with a friend
- a classic among shower trays
- modern, clear design only 65 mm deep
- made of Kaldewei steel enamel 3.5 mm

| Model no.                                  |                | 423       | 425       | 427       | 428       | 424       | 426          |
|--------------------------------------------|----------------|-----------|-----------|-----------|-----------|-----------|--------------|
| External length                            | а              | 700       | 750       | 1000      | 1500      | 700       | 750 mm       |
| External width                             | b              | 1400      | 1400      | 1400      | 1500      | 1700      | 1700 mm      |
| Depth                                      | С              | 65        | 65        | 65        | 65        | 65        | 65 mm        |
| Internal length                            | d              | 570       | 620       | 870       | 1370      | 570       | 670 mm       |
| Internal width                             | f              | 1270      | 1270      | 1270      | 1370      | 1570      | 1570 mm      |
| Height of rim                              | i              | 32        | 32        | 32        | 32        | 32        | 32 mm        |
| Distance tray edge to centre of drain hole | k              | 200       | 200       | 200       | 200       | 200       | 200 mm       |
| Diameter of drain hole                     | m              | 90        | 90        | 90        | 90        | 90        | 90 mm        |
| Width of rim                               | S              | 65        | 65        | 65        | 65        | 65        | 65 mm        |
| Height with support                        | y <sub>1</sub> | 160       | 160       | 160       | 160       | 160       | 160 mm       |
| Weight of the enamelled shower tray in kg  |                | 27        | 29        | 38        | 58        | 33        | 35           |
| Anti-slip                                  |                | 856 x 300 | 856 x 300 | 856 x 549 | 861 x 861 | 856 x 300 | 856 x 300 mm |