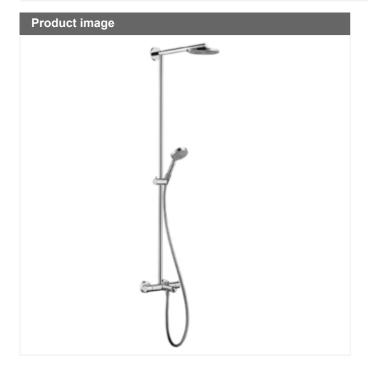

## Raindance 180 Tub/Shower Showerpipe

## Description

- . Raindance S 180 AIR 1-jet showerhead
- . Raindance S 100 AIR 3-jet handshower with Rain AIR, Balance AIR, and Whirl AIR spray modes
- . Showerheads and handshower cannot be used simultaneously
- . 18" Showerarm . Angle-Adjusted holder pivots left and right, slides easily and locks in place
- . Exposed thermostatic mixing valve w/ tub filler
- . Built in shut-off and diverter . Diverter for handshower on tup spout
- . Built-in service stops . Includes 63" Techniflex hose
- . Features QuickClean function on handshower and showerhead