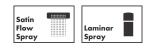

# Features

- Swivel range can be adjusted in 3 steps 60°, 110° or 150°
- Laminar spray, SatinFlow
- Change between SatinFlow and pull-out spout at the touch of a button
- MagFit magnetic shower holder
- Deck-mounted
- Maximum flow rate (at 3 bar): 6.6 l/min
- Ceramic cartridge
- G 3/8 hose connections
- Integrated non-return valve
- Extension length up to 50 cm
- Recommendation: the middle of tap hole drilling should be max. 50 mm from the back side of of the bowl
- Single handle kitchen faucet, connection hoses, fixation set, mounting material, installation manual

## **Spray Types**