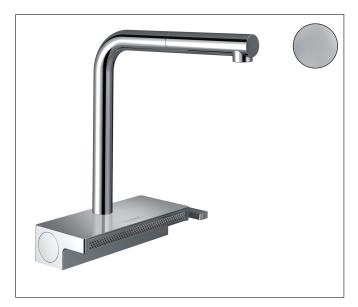

# hansgrohe

Brand Art. Name Art. Nr. Surface Pos. hansgrohe **Aquno Select** Kitchen Faucet, 2-Spray Pull-Out, 1.75 GPM 73836001 Chrome 1

## **Product Picture**

# Features

- Swivel range can be adjusted in 3 steps 60°, 110° or 150°
- Laminar spray, SatinFlow
- Change between SatinFlow and pull-out spout at the touch of a button
- MagFit magnetic shower holder
- Deck-mounted
- Maximum flow rate (at 3 bar): 6.6 l/min
- Ceramic cartridge
- G 3/8 hose connections
- Integrated non-return valve
- Extension length up to 50 cm
- Recommendation: the middle of tap hole drilling should be max. 50 mm from the back side of of the bowl
- Single handle kitchen faucet, connection hoses, fixation set, mounting material, installation manual