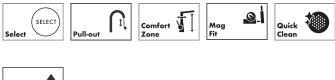

# Features

- Swivel range can be adjusted in 3 steps 60°, 110° or 150°
- Laminar spray, SatinFlow
- Change between SatinFlow and pull-out spout at the touch of a button
- MagFit magnetic shower holder
- Deck-mounted
- Maximum flow rate (at 3 bar): 6.6 l/min
- Ceramic cartridge
- G 3/8 hose connections
- Integrated non-return valve
- Extension length up to 50 cm
- Recommendation: the middle of tap hole drilling should be max. 50 mm from the back side of of the bowl
- Single handle kitchen faucet, connection hoses, fixation set, mounting material, installation manual

#### Technology