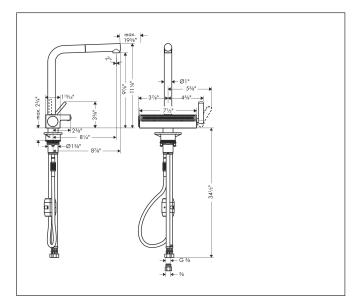

# Drawing

# Features

- Swivel range can be adjusted in 3 steps 60°, 110° or 150°
- Laminar spray, SatinFlow
- Change between SatinFlow and pull-out spout at the touch of a button
- MagFit magnetic shower holder
- Deck-mounted
- Maximum flow rate (at 3 bar): 6.6 l/min
- Ceramic cartridge
- G 3/8 hose connections
- Integrated non-return valve
- Extension length up to 50 cm
- Recommendation: the middle of tap hole drilling should be max. 50 mm from the back side of of the bowl
- Single handle kitchen faucet, connection hoses, fixation set, mounting material, installation manual