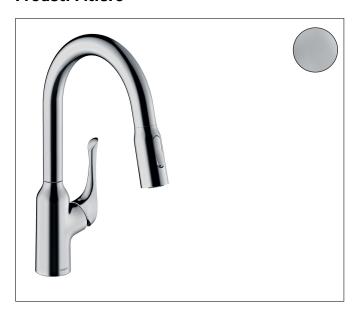

#### **Product Picture**

1

# hansgrohe

Brand hansgrohe

Art. Name Allegro N Prep Kitchen Faucet, 2-Spray Pull-Down, 1.75 GPM

Art. Nr. 71844001 Surface Chrome

Pos.