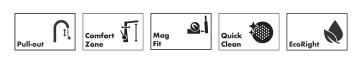

#### **Features**

- Swivel range 360°
- Laminar spray, shower spray
- Lockable shower spray, spray return through pressing spray diverter
- MagFit magnetic shower holder
- Deck-mounted
- Maximum flow rate (at 3 bar): 6.6 l/min
- Ceramic cartridge
- G 3/8 hose connections
- Integrated non-return valve
- Extension length up to 50 cm
- Single handle kitchen faucet, connection hoses, fixation set, installation manual