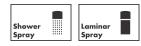

# hansgrohe

Brand hansgrohe

Art. Name Allegro N Prep Kitchen Faucet, 2-Spray Pull-Down, 1.75 GPM

Art. Nr. 71844001 Surface Chrome

Pos.

#### **Product Picture**



1

# **Drawing**



#### **Features**

- Swivel range 360°
- Laminar spray, shower spray
- Lockable shower spray, spray return through pressing spray diverter
- MagFit magnetic shower holder
- Deck-mounted
- Maximum flow rate (at 3 bar): 6.6 l/min
- Ceramic cartridge
- G 3/8 hose connections
- Integrated non-return valve
- Extension length up to 50 cm
- Single handle kitchen faucet, connection hoses, fixation set, installation manual

## **Technology**



## **Spray Types**