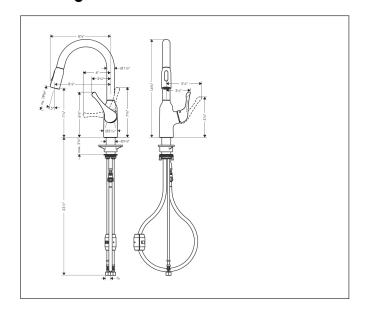

# hansgrohe

Brand hansgrohe

Art. Name Allegro N Prep Kitchen Faucet, 2-Spray Pull-Down, 1.75 GPM

Art. Nr. 71844001 Surface Chrome

Pos.

#### **Product Picture**



1

# **Drawing**



#### **Features**

- Swivel range 360°
- Laminar spray, shower spray
- Lockable shower spray, spray return through pressing spray diverter
- MagFit magnetic shower holder
- Deck-mounted
- Maximum flow rate (at 3 bar): 6.6 l/min
- Ceramic cartridge
- G 3/8 hose connections
- Integrated non-return valve
- Extension length up to 50 cm
- Single handle kitchen faucet, connection hoses, fixation set, installation manual

## **Technology**



## **Spray Types**