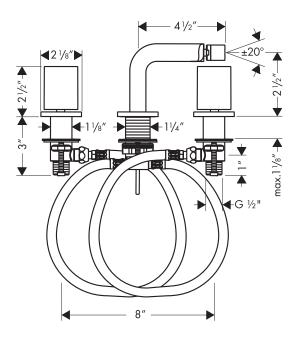

## **Installation Notes**

- Requires 1/2" supply lines
- Not suitable for use on a vertical spray bidet

The measurements shown are for reference only.

Products and specifications shown are subject to change without notice.