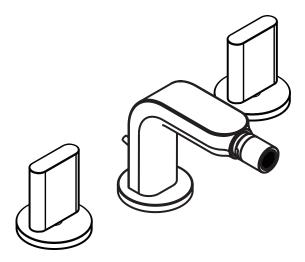

## **Product Features**

- Full handles
- 90° Ceramic cartridges
- Flexible connecting hoses accommodate a variety of installations
- 2.2 gpm max.
- Swivel bidet aerator
- Includes pop-up drain

## **Installation Notes**

- Requires 1/2" supply lines
- Not suitable for use on a vertical spray bidet

The measurements shown are for reference only.

Products and specifications shown are subject to change without notice.