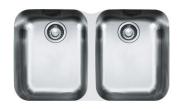

## Artisan ARX12031 Stainless Steel | 122.0073.554

FAMILY : Sinks | MODEL : ARX12031 | FINISH : Stainless Steel | INSTALLATION TYPE : Undermount | SERIE : Artisan | STYLE : Traditional

| TECHNICAL DATA       |                          |
|----------------------|--------------------------|
| Minimum Cabinet Size | 36''                     |
| Drain Opening        | 3 1/2"                   |
| Length overall       | 31"                      |
| Width overall        | 19 1/8"                  |
| Length of large bowl | 13 3/4"                  |
| Width of large bowl  | 16 7/8"                  |
| Depth of large bowl  | 7 7/8"                   |
| Number of Bowls      | 2                        |
| Type of Material     | 18 Gauge Stainless Steel |
| Cut-Out Template     | Yes                      |
| Installation Clips   | Yes                      |
| Where to buy         | Showroom                 |
| Where to buy         | Showroom                 |