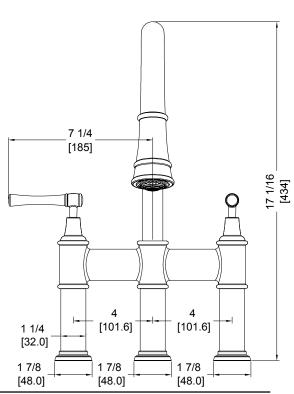

# **SPECIFICATIONS**

Explore<sup>™</sup> Dual Handle Pull-Down Bridge Faucet Model LKEC2037

#### **FEATURES**

- · Removable ceramic disc cartridges
- Three 1 3/8" (35mm) diameter faucet

### holes required

- 1.5GPM flow regulator installed
  - Optional 2.2GPM flow regulator also included with the faucet
- · Braided stainless steel supply lines
- 3/8" female compression hose connections with 1/2" male IPS thread adaptors
- 360° spout rotation
- Max countertop thickness: 2.5" (63mm)
- · Stainless steel coil hand spray hose
- 3-function hand spray (Aerated, Spray, Pause)
- · Hand spray operation:
  - Press button for spray, press again to revert to stream, hold for pause
- · Easy-Clean rubberized spray face
- · Solid brass waterway construction
- Quick connect hand spray fittings for fast installation
- · Free-flex hand spray hose for maximum range of motion