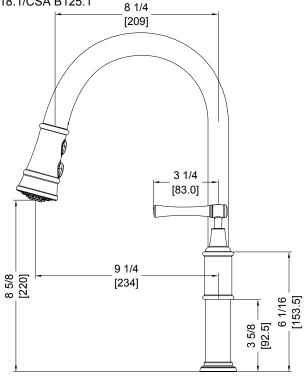

# **SPECIFICATIONS**

Explore<sup>™</sup> Dual Handle Pull-Down Bridge Faucet Model LKEC2037

#### **FEATURES**

- · Removable ceramic disc cartridges
- Three 1 3/8" (35mm) diameter faucet

### holes required

- 1.5GPM flow regulator installed
  - Optional 2.2GPM flow regulator also included with the faucet
- · Braided stainless steel supply lines
- 3/8" female compression hose connections with 1/2" male IPS thread adaptors
- 360° spout rotation
- Max countertop thickness: 2.5" (63mm)
- · Stainless steel coil hand spray hose
- 3-function hand spray (Aerated, Spray, Pause)
- · Hand spray operation:
  - Press button for spray, press again to revert to stream, hold for pause
- · Easy-Clean rubberized spray face
- · Solid brass waterway construction
- Quick connect hand spray fittings for fast installation
- · Free-flex hand spray hose for maximum range of motion

#### COMPLIES WITH:

• ASME A112.18.1/CSA B125.1

ADA • cUPC

• ANSI/NSF61

• CA AB1953

2222 Camden Court, Oak Brook, IL 60523 1-630-574-8484 Fax: 1-630-574-4509

©2011 Elkay LKEC2037 (7/11)