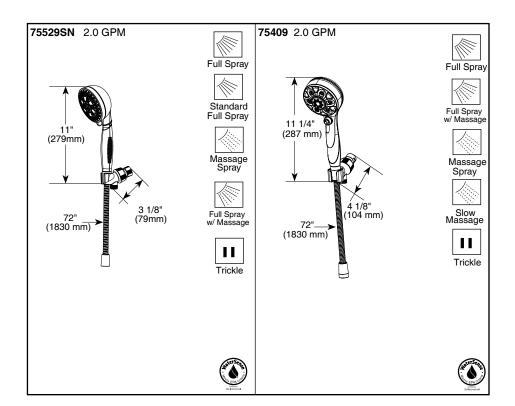

## **STANDARD SPECIFICATIONS:**

- ABS hand held shower with five settings not a positive shut-off.
- Adjustable shower arm mount for hands-free showering.
- 72"(1830mm) flexible hose.
- 2.0 gpm @ 80 psi (7.6 L/min @ 552 kPa).