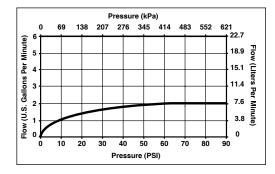

## **STANDARD SPECIFICATIONS:**

- ABS hand held shower with five settings not a positive shut-off.
- Adjustable shower arm mount for hands-free showering.
- 72"(1830mm) flexible hose.
- 2.0 gpm @ 80 psi (7.6 L/min @ 552 kPa).