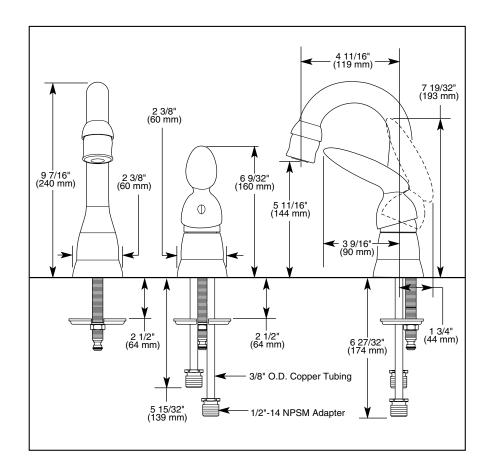

## STANDARD SPECIFICATIONS:

- Single handle faucets for mounting on two hole sinks.
- Solid fabricated brass body.
- Requires minimum 1 1/4" (32 mm) diameter
- 4 11/16" (119 mm) long, 9 7/16" (240 mm) highspout swings 360°.
- Lever handle shall return to neutral position when faucet is turned off.
- Red and blue button on handle to indicate hot/cold temperature.
- Control mechanism shall be of the rotating stainless steel ball type with replaceable non-metallic seats operating in stainless steel lined sockets.
- All operating parts shall be replaceable from the top.
- 3/8" O.D. straight, staggered copper supply tubes - 5 15/32" (139 mm) and 6 27/32 (174 mm) long - with 1/2"-14 NPSM adapters.
- Quick Snap® hose installation.
- Dual function, swivel head aerator.

| Standard<br>Features                                                                                   | 198      | 198-MC   | 198-SS   |
|--------------------------------------------------------------------------------------------------------|----------|----------|----------|
| Washerless                                                                                             | <b>♦</b> | <b>♦</b> | •        |
| Two Hole Installation                                                                                  | <b>*</b> | •        | •        |
| Required Minimum 1 1/4" (32 mm)<br>Diameter Hole                                                       | •        | •        | •        |
| 4 11/16" (119 mm) Long, 9 7/16" (240 mm)<br>High Spout Swings 360°                                     | •        | •        | <b>♦</b> |
| Lever Handle with Red/Blue Indicators                                                                  | Ė        | Ė        | Ŀ        |
| 3/8" O.D. Straight, Staggered Copper<br>Supply Tubes - 5 15/32" (139 mm) and<br>6 27/32" (174 mm) Long | •        | •        | <b>♦</b> |
| 1/2"-14 NPSM Adapters                                                                                  | <b>*</b> | •        | •        |
| Dual Function, Swivel Head Aerator                                                                     | <b>*</b> | •        | •        |
| Chrome Finish                                                                                          | <b>*</b> |          |          |
| Matte Chrome Finish                                                                                    |          | •        |          |
| Brilliance® Stainless Finish                                                                           |          |          | <b>•</b> |