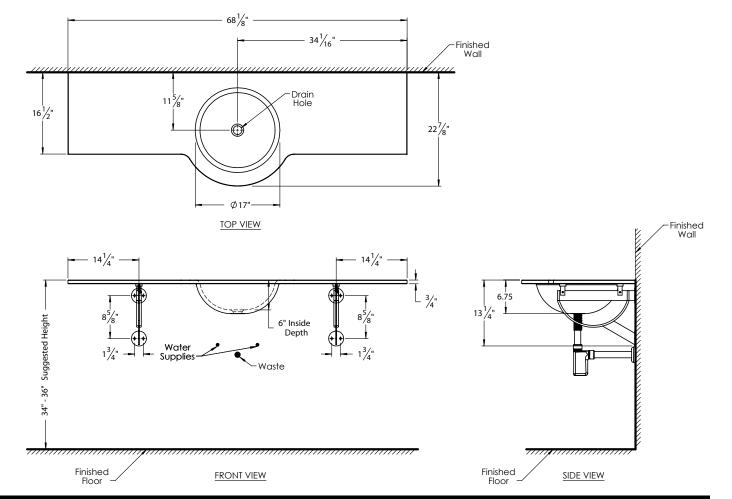

## **PRODUCT MEASUREMENTS**

Width: 68.13"Depth: 22.88"Height: 13.25"

Inside Bowl Depth: 9"

## **ROUGHING-IN DIMENSIONS**

Please Note: All drawings contain the necessary measurements which are subject to standard industry tolerances. They are stated in inches and are non-binding. Exact measurements, in particular for customized installation scenarios, can only be taken from the finished product.