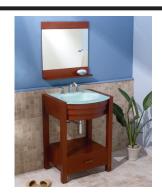

## PRODUCT DESCRIPTION

Cherry Finished Lavatory Console with Tempered Glass Top

- Elegantly refined wood base
- White finished integrated tempered glass top

D E C O L A V<sup>®</sup>

- Storage drawer and display shelf
- 8" faucet drilling
- Mirror with display shelf included

## PRODUCT MEASUREMENTS

Console: • Width: 24 inches (60.96 cm) Mirror: Width: 22.75 (57.79 cm) inches Depth: 22 inches (55.88 cm) Depth: 4.4375 inches (11.27 cm) Height: 34 inches (86.36 cm) Height: 24.125 inches (61.27 cm)