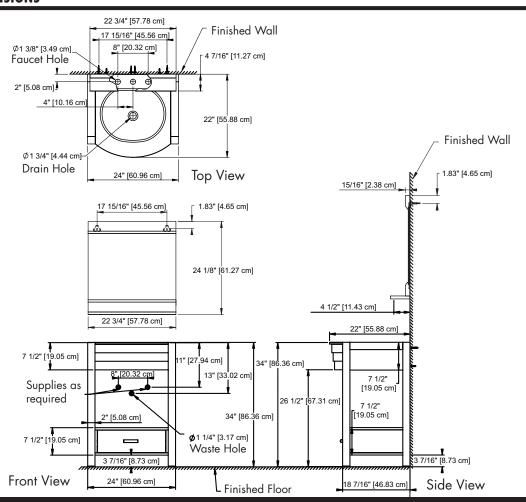

## PRODUCT DESCRIPTION

Cherry Finished Lavatory Console with Tempered Glass Top

- Elegantly refined wood base
- White finished integrated tempered glass top

D E C O L A V<sup>®</sup>

- Storage drawer and display shelf
- 8" faucet drilling
- Mirror with display shelf included



## PRODUCT MEASUREMENTS

Console: • Width: 24 inches (60.96 cm) Mirror: Width: 22.75 (57.79 cm) inches Depth: 22 inches (55.88 cm) Depth: 4.4375 inches (11.27 cm) Height: 34 inches (86.36 cm) Height: 24.125 inches (61.27 cm)

## **RECOMMENDED ACCESSORIES**

- DECOLAV® 9296 Grid Drain
- DECOLAV® 9298 Push Button Closing Umbrella Drain
- DECOLAV® 9100 Decorative Bottle Trap

## **ROUGHING-IN DIMENSIONS**