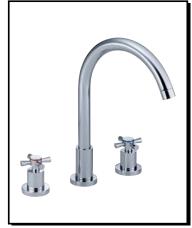

## SOUTH BEACH™ TWO HANDLE WIDESPREAD LAVATORY FAUCET

### **Description**

- · Ceramic disc cartridges
- Metal cross handles
- 1.5GPM (5.7L/min) maximum aerator @60 psi
- Widespread, 6" to 12" centers
- 3-hole installation
- Pop-up drain assembly