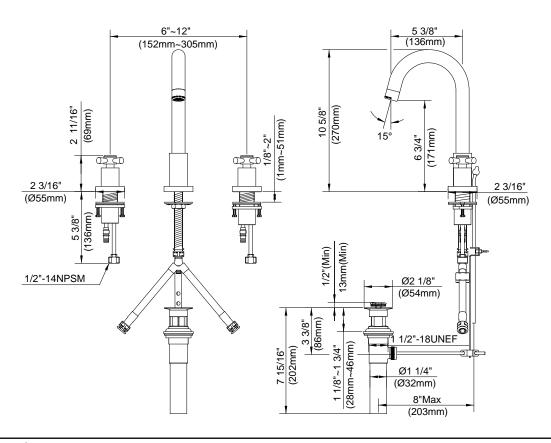

#### Model

SBH-8SP

### **Description**

- · Ceramic disc cartridges
- Metal cross handles
- 1.5GPM (5.7L/min) maximum aerator @60 psi
- Widespread, 6" to 12" centers
- 3-hole installation
- Pop-up drain assembly