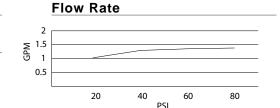

### **Description**

- · Ceramic disc cartridges
- Metal cross handles
- 1.5GPM (5.7L/min) maximum aerator @60 psi
- Widespread, 6" to 12" centers
- 3-hole installation
- Pop-up drain assembly