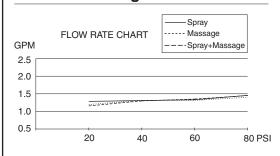

# Flow & Valving

### Flow Rate

- Conforms to Energy Policy Act of 1992 maximum flow rate at 80psi of 2.5gpm.
- 1.5gpm flow even at water pressure as low as 30psi saves 20% water usage per minute.