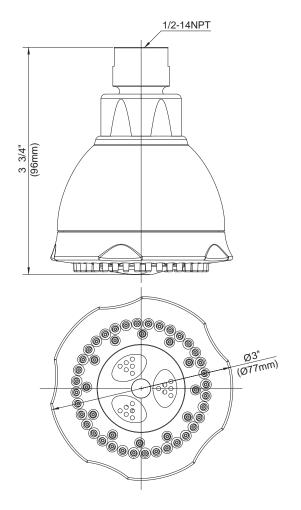

# **SPECIFICATIONS**

# 3" MULTI-FUNCTION WATER SAVER SHOWERHEAD

# **Description**

• 3" diameter showerhead with spray and massage functions

# Flow & Valving





#### **Available Colors & Finish**

- Chrome
- Brushed Nickel (BN)
- Oil Rub Bronze (RB)

### Flow Rate

- Conforms to Energy Policy Act of 1992 maximum flow rate at 80psi of 2.5gpm.
- 1.5gpm flow even at water pressure as low as 30psi saves 20% water usage per minute.

## **Standards**

- Listed IAPMO/UPC
- CSA B125
- Energy policy act of 1992

# Warranty

Danze products are covered by a manufacturer's limited "lifetime" warranty for manufacturing defects.



Specific Features: \_\_\_\_\_ Submitted Model No.: \_\_\_\_\_