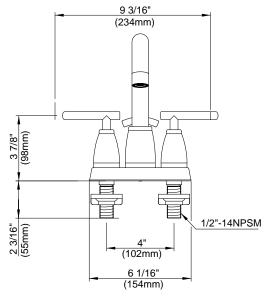

## Description

- Ceramic disc valve
- 8 ¾" high swivel spout, 5 ¼" spout length
- Metal pop-up drain assembly
- 3 hole mount