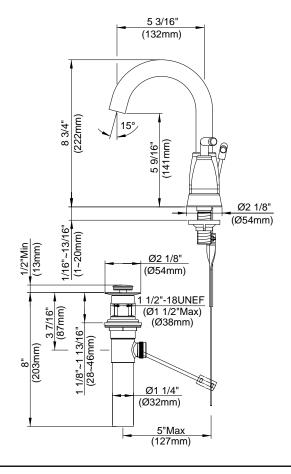

## Description

- Ceramic disc valve
- 8 ¾" high swivel spout, 5 ¼" spout length
- Metal pop-up drain assembly
- 3 hole mount