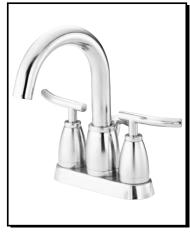

## SONORA™ TWO HANDLE CENTERSET LAVATORY FAUCET

#### Model

D301054 (Replaces D303254 series)

## Description

- Ceramic disc valve
- 8 ¾" high swivel spout, 5 ¼" spout length
- Metal pop-up drain assembly
- 3 hole mount