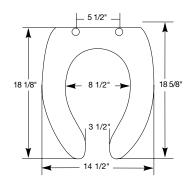

## **MODEL 255**

- ELONGATED SEAT OPEN FRONT LESS COVER
- SOLID PLASTIC
- EXTERNAL 300 SERIES STAINLESS STEEL CHECK HINGE

Ring thickness is 13/16" Ring thickness including the bumper is 1" Height of the seat with cover is 1-1/2"