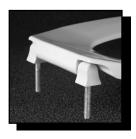

## COMMERCIAL PLASTIC SEATS

Seats shall be No. 255 as manufactured by Church Seats. Seats shall be commercial weight and injection molded of solid plastic. Seats shall be open front less cover for elongated bowl and feature large molded-in bumpers. External check hinges to feature 300 Series stainless steel posts that stop seat 11 degrees beyond vertical. Uses 300 Series stainless steel hardware. Color to be white.

## **MODEL 255**

- ELONGATED SEAT OPEN FRONT LESS COVER
- SOLID PLASTIC
- EXTERNAL 300 SERIES STAINLESS STEEL CHECK HINGE

Ring thickness is 13/16" Ring thickness including the bumper is 1" Height of the seat with cover is 1-1/2"