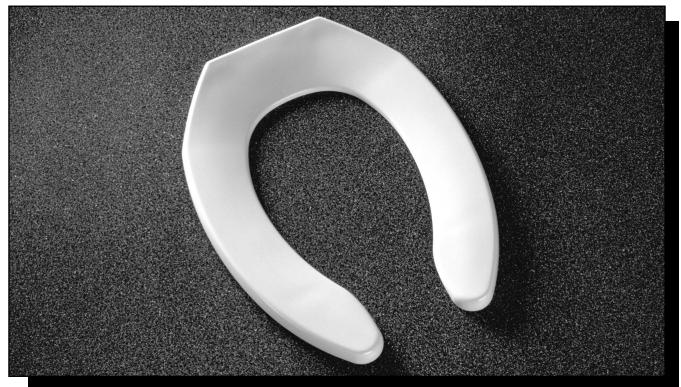

## COMMERCIAL PLASTIC SEATS

Seats shall be No. 255 as manufactured by Church Seats. Seats shall be commercial weight and injection molded of solid plastic. Seats shall be open front less cover for elongated bowl and feature large molded-in bumpers. External check hinges to feature 300 Series stainless steel posts that stop seat 11 degrees beyond vertical. Uses 300 Series stainless steel hardware. Color to be white.

## **MODEL 255**

- ELONGATED SEAT OPEN FRONT LESS COVER
- SOLID PLASTIC
- EXTERNAL 300 SERIES STAINLESS STEEL CHECK HINGE

Ring thickness is 13/16" Ring thickness including the bumper is 1" Height of the seat with cover is 1-1/2"