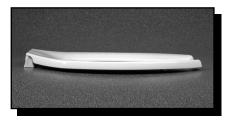

## COMMERCIAL PLASTIC SEATS

Seats shall be No. 255 as manufactured by Church Seats. Seats shall be commercial weight and injection molded of solid plastic. Seats shall be open front less cover for elongated bowl and feature large molded-in bumpers. External check hinges to feature 300 Series stainless steel posts that stop seat 11 degrees beyond vertical. Uses 300 Series stainless steel hardware. Color to be white.

## **MODEL 255**

- ELONGATED SEAT OPEN FRONT LESS COVER
- SOLID PLASTIC
- EXTERNAL 300 SERIES STAINLESS STEEL CHECK HINGE

Ring thickness is 13/16" Ring thickness including the bumper is 1" Height of the seat with cover is 1-1/2"