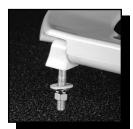

## COMMERCIAL PLASTIC SEATS

Seats shall be No. 255 as manufactured by Church Seats. Seats shall be commercial weight and injection molded of solid plastic. Seats shall be open front less cover for elongated bowl and feature large molded-in bumpers. External check hinges to feature 300 Series stainless steel posts that stop seat 11 degrees beyond vertical. Uses 300 Series stainless steel hardware. Color to be white.

## **MODEL 255**

- ELONGATED SEAT OPEN FRONT LESS COVER
- SOLID PLASTIC
- EXTERNAL 300 SERIES STAINLESS STEEL CHECK HINGE

Ring thickness is 13/16" Ring thickness including the bumper is 1" Height of the seat with cover is 1-1/2"