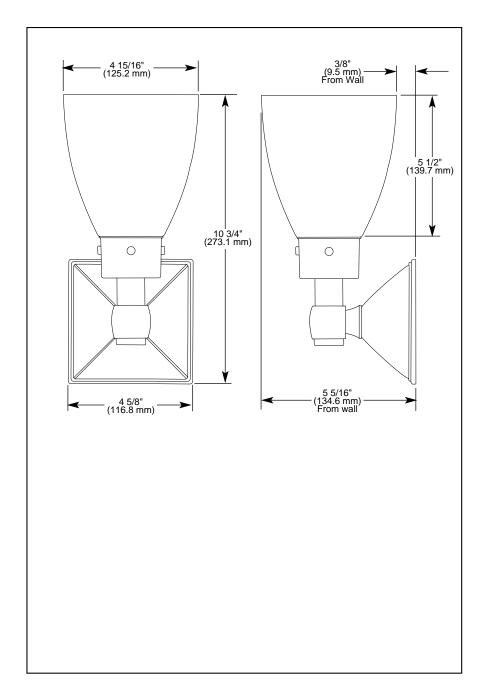

■ Vesi™ Series

■ Single Light

| Submitted Model No.: | <br> |  |
|----------------------|------|--|
| Specific Features:   |      |  |

## **STANDARD SPECIFICATIONS:**

- Mounting hardware and mounting instructions included with product.
- · Glass dome is satin etched.
- UL approved up to 100 watts.
- Light fixture can be used either facing up or down.
- Mounts on standard electrical box.