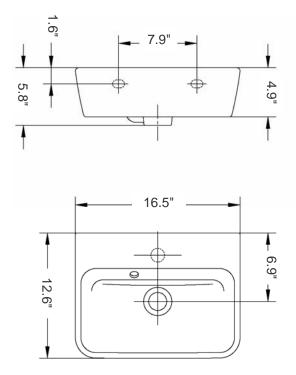

## Emma 42

Model Ref. 27085 Material: Vitreous china Color: White Overall Dimensions: 16.5" L x 12.6" W x 5.8" H Interior Dimensions: 15.5" L x 8.5" W x 4" H Foot print: 14.7" L x 11.2" W Drain hole: 1.75" Interior Diameter Installation: Wall-mount and/or counter-top Features: Overflow, and one pre-drilled faucet hole Components included: wall mounting fixing bolts Recommended accessory (not included): 2.5" Diameter drain i.e. Click-clack Drain Ref. 360551