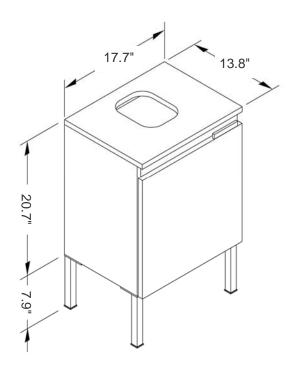

## **Emma Basic**

Freestanding Vanity unit with door and wooden top Model Ref. 3814500 Material: Chipboard Color/Finish: White, or White/ Bleached Oak (top and door front) Features: One interior fixed shelf, polished chrome legs and door pull Dimensions: 17.7" L x 13.8" W x 28.6" H Shipping: Top & door ship as a kit. Vanity requires light assembly Optional (sold separately): Emma 42 counter-top ceramic Sink Model Ref. 27085 Color: White Dimensions: 16.5" L x 12.6" W x 4.9" H (height visible above countertop)