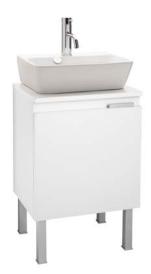

## **Emma Basic**

Freestanding Vanity unit with door and wooden top Model Ref. 3814500 Material: Chipboard Color/Finish: White, or White/ Bleached Oak (top and door front) Features: One interior fixed shelf, polished chrome legs and door pull Dimensions: 17.7" L x 13.8" W x 28.6" H Shipping: Top & door ship as a kit. Vanity requires light assembly Optional (sold separately): Emma 42 counter-top ceramic Sink Model Ref. 27085 Color: White Dimensions: 16.5" L x 12.6" W x 4.9" H (height visible above countertop)