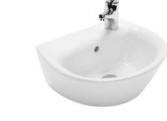

## Jazz 40

Model Ref. 28050 Material: Vitreous china Color: White Installation: Wall-mount and/or counter-top Overall Dimensions: 15.7" L x 13.8" W x 6.7" H Interior Dimensions: 13.3" L x 8.4" W x 5" H Faucet ledge: 4" W Drain hole: 1.75" Interior Diameter Features: Overflow, one right-hand faucet hole, and one embedded prepared to drill left-hand faucet hole to expand faucet options. Sink accepts two pillar taps Components included: Wall mounting fixing bolts Recommended accessory (not included): 2.5" Diameter drain i.e. Click-clack Drain Ref. 360551