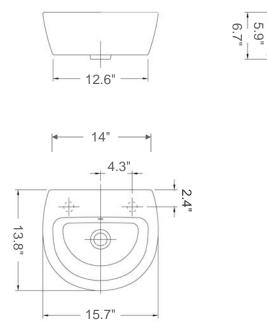

## Jazz 40

Model Ref. 28050 Material: Vitreous china Color: White Installation: Wall-mount and/or counter-top Overall Dimensions: 15.7" L x 13.8" W x 6.7" H Interior Dimensions: 13.3" L x 8.4" W x 5" H Faucet ledge: 4" W Drain hole: 1.75" Interior Diameter Features: Overflow, one right-hand faucet hole, and one embedded prepared to drill left-hand faucet hole to expand faucet options. Sink accepts two pillar taps Components included: Wall mounting fixing bolts Recommended accessory (not included): 2.5" Diameter drain i.e. Click-clack Drain Ref. 360551