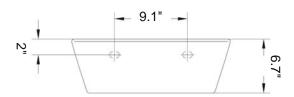

## Arq

Model Ref. 22090 Material: Vitreous china

Color: White

Installation: Wall-mount and/or above-the-counter Overall Dimensions: 19.7" L x 15" W x 6.7" H Interior Dimensions: 15.5" L x 9.4" W x 4.4" H

Foot print: 16" L x 11" W Faucet ledge: 3.75" W

Drain hole: 1.75" Interior Diameter

Features: One pre-drilled faucet hole, and without overflow

Components included: Wall mounting fixing bolts

Recommended accessory (not included): 2.5" Diameter drain i.e. Click-clack Drain Ref. 300551