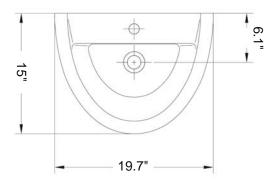

## Arq

Model Ref. 22090 Material: Vitreous china

Color: White

Installation: Wall-mount and/or above-the-counter Overall Dimensions: 19.7" L x 15" W x 6.7" H Interior Dimensions: 15.5" L x 9.4" W x 4.4" H

Foot print: 16" L x 11" W Faucet ledge: 3.75" W

Drain hole: 1.75" Interior Diameter

Features: One pre-drilled faucet hole, and without overflow

Components included: Wall mounting fixing bolts

Recommended accessory (not included): 2.5" Diameter drain i.e. Click-clack Drain Ref. 300551