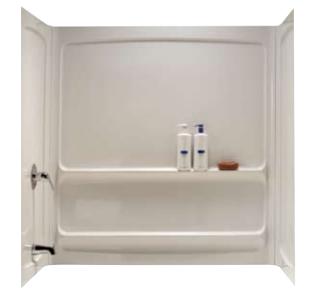

#### **Product Features:**

- High-gloss acrylic-capped ABS with fiberglass reinforcement
- Mounts directly to studs
- Caulk-less installation
- Integral rubber gasket between back and side walls for a watertight seal
- Pin-and-slot design for easy alignment of side and back panels
- Full width accessory shelves