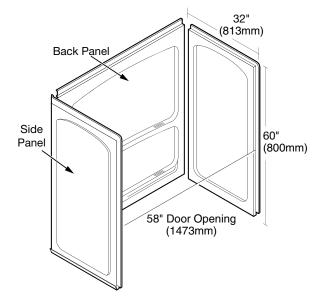

# **Nominal Dimensions:**

#### Side Panels:

60" tall x 32" wide (1524 x 813mm)

Back Panel:

60" tall x 60" wide (1524 x 1524 mm)