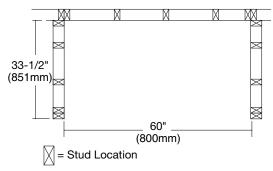

# **Nominal Dimensions:**

#### Side Panels:

60" tall x 32" wide (1524 x 813mm)

Back Panel:

60" tall x 60" wide (1524 x 1524 mm)