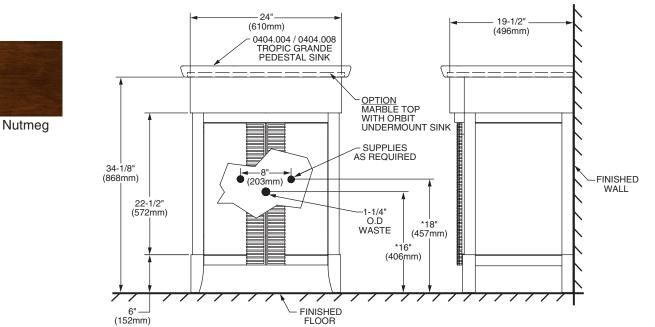

# **Nominal Dimensions:**

24" x 19-1/2" (610 x 495mm) 34-1/2" height (876mm)

# Meets or Exceeds the Following Specifications: • ASTM E133-2002

- holes (White 020)
- □ 0404.008 Tropic Grande vitreous china top 8" faucet holes (White - 020)

24" VA

NOTES: \* DIMENSIONS SHOWN FOR LOCATION OF SUPPLIES AND "P" TRAP ARE SUGGESTED. - FITTINGS NOT INCLUDED AND MUST BE ORDERED SEPARATELY. PROVIDE SUITABLE REINFORCEMENT FOR ALL WALL SUPPORTS.

IMPORTANT: Dimensions of fixtures are nominal and may vary within the range of tolerances established by ANSI Standard A112.19.9M. These measurements are subject to change or cancellation. No responsibility is assumed for use of superseded or voided pages.