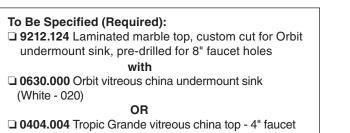

# Meets or Exceeds the Following Specifications: • ASTM E133-2002

- holes (White 020)
- □ 0404.008 Tropic Grande vitreous china top 8" faucet holes (White - 020)

24" VA

NOTES: \* DIMENSIONS SHOWN FOR LOCATION OF SUPPLIES AND "P" TRAP ARE SUGGESTED. - FITTINGS NOT INCLUDED AND MUST BE ORDERED SEPARATELY. PROVIDE SUITABLE REINFORCEMENT FOR ALL WALL SUPPORTS.