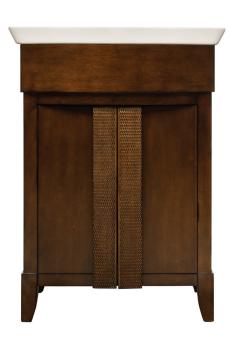

# **TROPIC 24" VANITY**

# 9212.024

- Traditional style vanity with Asian flair
- · Constructed of poplar solids and birch veneers
- Matching Rattan door pulls included
- Distressed Nutmeg finish (Sound knots and slight surface cracks are true personality characteristics of this design)

# **Nominal Dimensions:**

24" x 19-1/2" (610 x 495mm) 34-1/2" height (876mm)