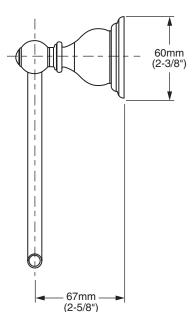

# **MODEL NUMBER:**

**a** 8040.190 - Towel Ring

### **Available Finishes**

|  | .224 | Oil Rubbed Bronze                                  |
|--|------|----------------------------------------------------|
|  | .228 | Polished Chrome w/extra PVD Polished Brass accents |
|  | .234 | PVD Satin Nickel w/extra Polished Chrome accents   |





### **PRODUCT FEATURES:**

#### **Materials of Construction:**

- Solid brass construction for durability and long life.
- Bushing on towel ring to prevent scratching and squeaking.

Concealed Mounting: No exposed set screws.

Easy to Install

**Durability of Finishes:** Chrome and PVD finishes will never tarnish.

## SUGGESTED SPECIFICATION:

Towel Ring shall feature solid brass construction with tarnish - free PVD finish. Shall feature concealed mounting with no exposed set screws. Towel Ring shall have bushing to prevent scratching and squeaking. Towel Ring shall be American Standard Model # 8040.190.\_\_\_\_.

© 2012 AS America Inc. Revised 1/12

E3



© 2012 AS America Inc.