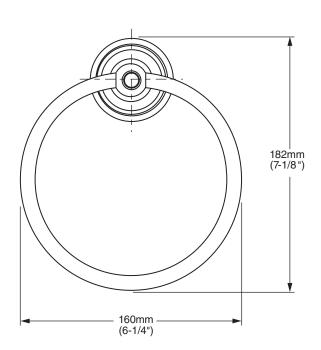

# **MODEL NUMBER:**

**a** 8040.190 - Towel Ring

### **Available Finishes**

|  | .224 | Oil Rubbed Bronze                                  |
|--|------|----------------------------------------------------|
|  | .228 | Polished Chrome w/extra PVD Polished Brass accents |
|  | .234 | PVD Satin Nickel w/extra Polished Chrome accents   |





### **PRODUCT FEATURES:**

#### **Materials of Construction:**

- Solid brass construction for durability and long life.
- Bushing on towel ring to prevent scratching and squeaking.

Concealed Mounting: No exposed set screws.

Easy to Install

**Durability of Finishes:** Chrome and PVD finishes will never tarnish.

## SUGGESTED SPECIFICATION:

Towel Ring shall feature solid brass construction with tarnish - free PVD finish. Shall feature concealed mounting with no exposed set screws. Towel Ring shall have bushing to prevent scratching and squeaking. Towel Ring shall be American Standard Model # 8040.190.\_\_\_\_.

© 2012 AS America Inc. Revised 1/12

E3



© 2012 AS America Inc.