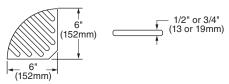

- G03684S1.SWM
- G03696S1.SWM

## **Product Features:**

- Solid surface sheet material
- 8" x 10" tile pattern machined into surface
- For installation over moisture-resistant wall board or sound ceramic tile
- Available in a variety of colors

# **Nominal Dimensions:**

60" x 30" x 60H" (1524 x 762 x 1524mm)

60" x 30" x 72H" (1524 x 762 x 1828mm)

60" x 30" x 84H" (1524 x 762 x 2133mm)

60" x 36" x 84H" (1524 x 914 x 2133mm)

60" x 36" x 96H" (1524 x 914 x 2438mm)

## Surrounds Include:

- One back panel: 1/4" thick
- Two side panels: 1/4" thick
- Two trim sticks: 1/2" thick x 2" wide
- One corner soap dish

# **Compliance Certifications -**

Meets or Exceeds the Following Specifications:

• ANSI Z124.1.2

• ASTM E-84 for Flammability and Smoke Density





#### CORNER MOUNT SOAP DISH