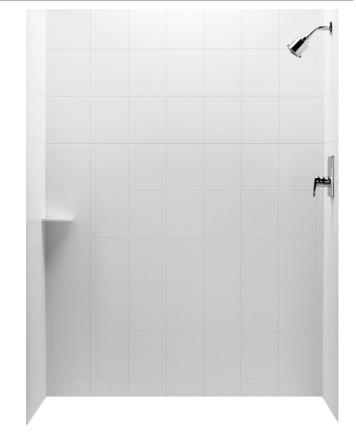

## CIENCIA<sup>™</sup> 8" x 10" TILE PATTERN TUB/SHOWER WALL SET

- G03060S1.SWM
- G03072S1.SWM
- G03084S1.SWM
- G03684S1.SWM
- G03696S1.SWM

## **Product Features:**

- Solid surface sheet material
- 8" x 10" tile pattern machined into surface
- For installation over moisture-resistant wall board or sound ceramic tile
- Available in a variety of colors

## Surrounds Include:

- One back panel: 1/4" thick
- Two side panels: 1/4" thick
- Two trim sticks: 1/2" thick x 2" wide
- One corner soap dish