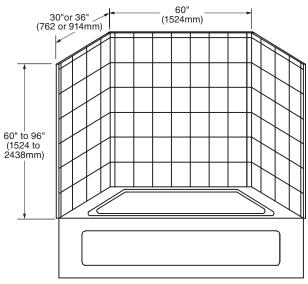

# **Nominal Dimensions:**

60" x 30" x 60H" (1524 x 762 x 1524mm)

60" x 30" x 72H" (1524 x 762 x 1828mm)

60" x 30" x 84H" (1524 x 762 x 2133mm)

60" x 36" x 84H" (1524 x 914 x 2133mm)

60" x 36" x 96H" (1524 x 914 x 2438mm)