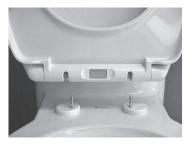

## BOULEVARD LUXURY TOILET SEATS WITH SLOW-CLOSE AND PUSH BUTTON LIFT OFF

- ☐ 5218.110 Elongated toilet seat
  - Top mounting transitional styled solid seat with cover can be installed from top of toilet bowl
  - Telescoping cover conceals lid when closed
  - Made from Duroplast hard, scratch-resistant surface feel and look like chinaware
  - Slow-close hinge for user convenience
  - Seat can be removed from bowl with the push of a button allowing for easy removal and reattachment of seat without tools for quick and easy cleaning
  - Fits any conventional elongated toilet
  - · Seat complete mounting hardware

SHOWN: CONVENIENT SLOW-CLOSE FEATURE

SHOWN: PUSH BUTTON LIFT OFF FEATURE