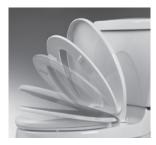

## BOULEVARD LUXURY TOILET SEATS WITH SLOW-CLOSE AND PUSH BUTTON LIFT OFF

- ☐ 5218.110 Elongated toilet seat
  - Top mounting transitional styled solid seat with cover can be installed from top of toilet bowl
  - Telescoping cover conceals lid when closed
  - Made from Duroplast hard, scratch-resistant surface feel and look like chinaware
  - Slow-close hinge for user convenience
  - Seat can be removed from bowl with the push of a button allowing for easy removal and reattachment of seat without tools for quick and easy cleaning
  - Fits any conventional elongated toilet
  - · Seat complete mounting hardware

SHOWN: CONVENIENT SLOW-CLOSE FEATURE

SHOWN: PUSH BUTTON LIFT OFF FEATURE