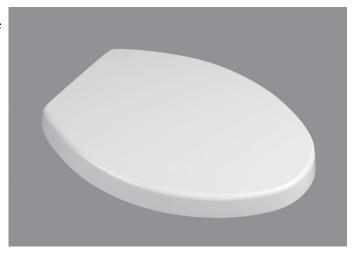

## BOULEVARD LUXURY TOILET SEAT

## BOULEVARD LUXURY TOILET SEATS WITH SLOW-CLOSE AND PUSH BUTTON LIFT OFF

- ☐ 5218.110 Elongated toilet seat
  - Top mounting transitional styled solid seat with cover can be installed from top of toilet bowl
  - Telescoping cover conceals lid when closed
  - Made from Duroplast hard, scratch-resistant surface feel and look like chinaware
  - Slow-close hinge for user convenience
  - Seat can be removed from bowl with the push of a button allowing for easy removal and reattachment of seat without tools for quick and easy cleaning
  - Fits any conventional elongated toilet
  - · Seat complete mounting hardware