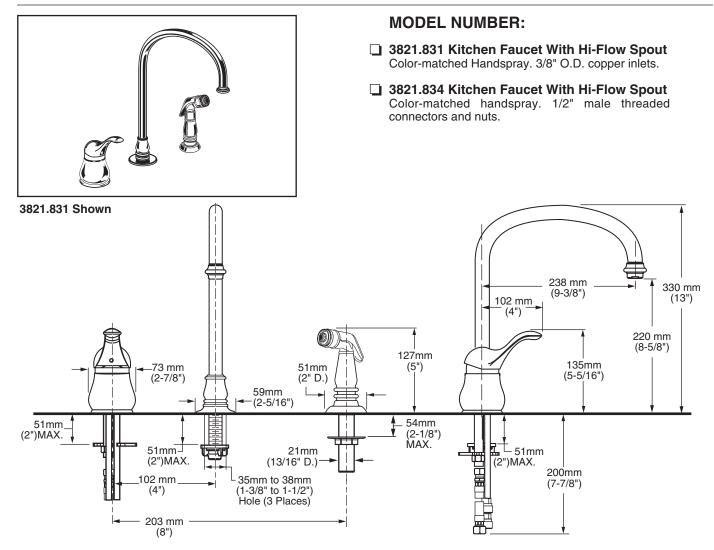

### **GENERAL DESCRIPTION:**

Brass body with metal lever handle and 22mm (7/8") diameter Hi-Flow brass swivel spout (13" high with 8-5/8" clearance). Washerless 47mm ceramic disc valve cartridge with integral hot limit safety stop. Choice of 3/8" O.D. copper inlets or copper supplies with 1/2" male threaded connectors and nuts. 2.2gpm/8.3L/min. maximum flow rate. Color-matched handspray. Cap provided for less spray application. Flexible hose connections allow for variation in placement of handle, spout and spray.

### SUGGESTED SPECIFICATION:

Single control kitchen fitting shall feature a brass body with metal handle and brass swivel spout. Brass and copper waterways. Shall also feature washerless ceramic disc valve cartridge with integral hot limit safety stop. Fitting shall be American Standard Model # 3821.\_\_\_\_.

# **CODES AND STANDARDS**

These products meet or exceed the following codes and standards:

ANSI A117.1 ASME A112.18.1 NSF 61/Section 9 & Annex G CSA B125

|          |                                                        | Finish Options     |                            |                        |
|----------|--------------------------------------------------------|--------------------|----------------------------|------------------------|
| Product  |                                                        | Polished<br>Chrome | PVD<br>Blackened<br>Bronze | PVD<br>Satin<br>Nickel |
| Number   | Description                                            | 002                | 068                        | 295                    |
| 3821.831 | Kitchen Faucet. Handspray. 3/8" O.D. copper inlets.    |                    |                            |                        |
| 3821.834 | Kitchen Faucet.1/2" male threaded connectors and nuts. |                    |                            |                        |