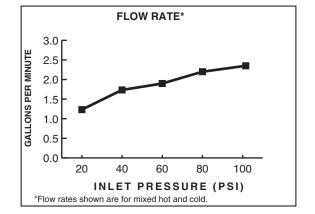

### **GENERAL DESCRIPTION:**

Brass body with metal lever handle and 22mm (7/8") diameter Hi-Flow brass swivel spout (13" high with 8-5/8" clearance). Washerless 47mm ceramic disc valve cartridge with integral hot limit safety stop. Choice of 3/8" O.D. copper inlets or copper supplies with 1/2" male threaded connectors and nuts. 2.2gpm/8.3L/min. maximum flow rate. Color-matched handspray. Cap provided for less spray application. Flexible hose connections allow for variation in placement of handle, spout and spray.