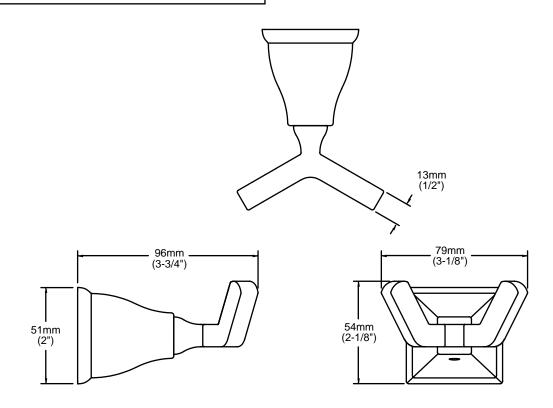

#### **MODEL NUMBER:**

**2555.041** Robe Hook

#### PRODUCT FEATURES:

**Heavy duty construction:** Highest quality materials for durability & long life.

Concealed Mounting: No exposed set screws.

Materials of Construction: Body and escutcheon - brass.