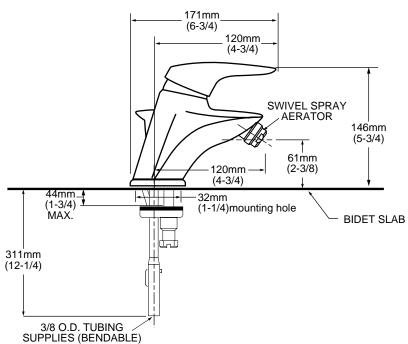

# **MODEL NUMBER:**

2000.011 Bidet Fitting

Pop-up drain. Swivel spray aerator.

#### **GENERAL DESCRIPTION:**

Cast brass body with all metal handle. Washerless 47mm ceramic disc valve cartridge. Equipped with a hot limit safety stop. 3/8" O.D. copper supplies.

#### PRODUCT FEATURES:

Brass and Copper Waterway: Highest quality faucet materials for durability and long life.

Ceramic Disc Valve Cartridge: Assures a lifetime of

drip-free performance.

Adjustable Hot Limit Safety Stop: Limits the amount of hot water allowed to mix with cold. Reduces the risk of accidental scalding.