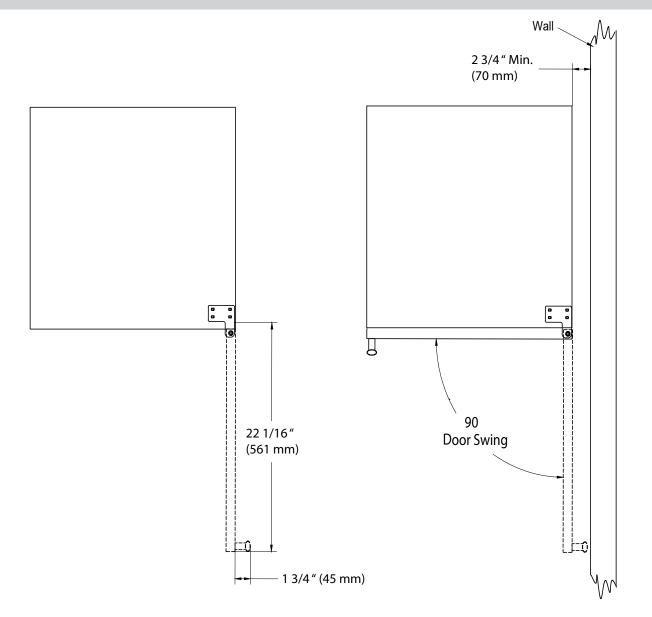

EDGESTAR Document Type: Dimensional Drawing Model: VBR240 Version: 2.0 12102019

EdgeStar, 8606 Wall St, Suite 1600, Austin, TX 78754 www.edgestar.com • contact@edgestar.com

\*Warranty service should be performed by an authorized service representative only.