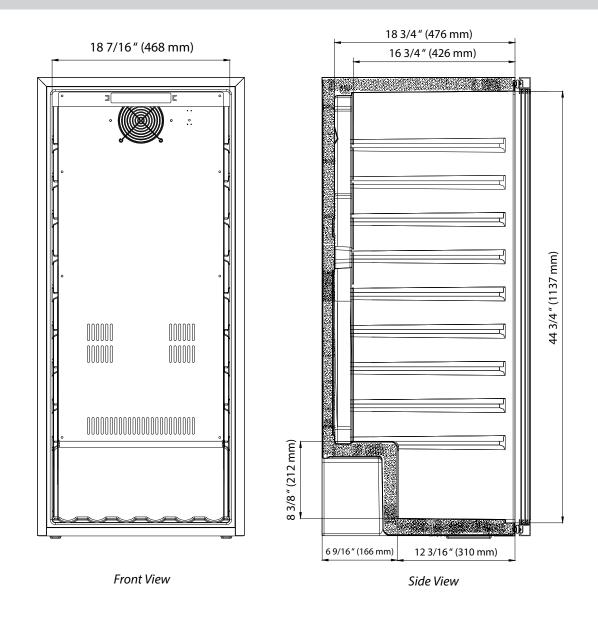

EDGESTAR Document Type: Dimensional Drawing Model: VBR240 Version: 2.0 12102019

EdgeStar, 8606 Wall St, Suite 1600, Austin, TX 78754 www.edgestar.com • contact@edgestar.com

\*Warranty service should be performed by an authorized service representative only.