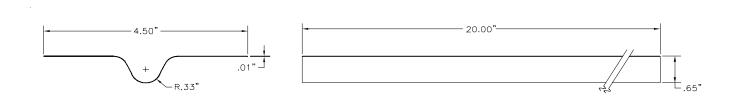

## **Heat Transfer Plate - QHTP**Specification Sheet

| Tag | 1 |  |  |
|-----|---|--|--|
|     |   |  |  |

Dimensional Data: Inches and [mm] are subject to manufacturing tolerances and change without notice.

**Engineering Specification:** Provides enhanced heat transfer from Zurn PEX® tubing to underside of wood subfloor. Leave 3" to 6" between plates.