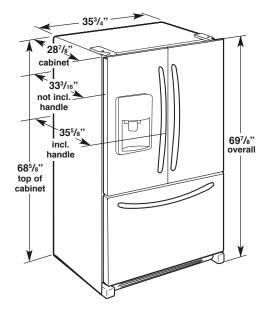

FRENCH DOOR REFRIGERATOR

# French Door Refrigerator

# **WRF767SDEM**

NEW

#### 27 cu. ft.