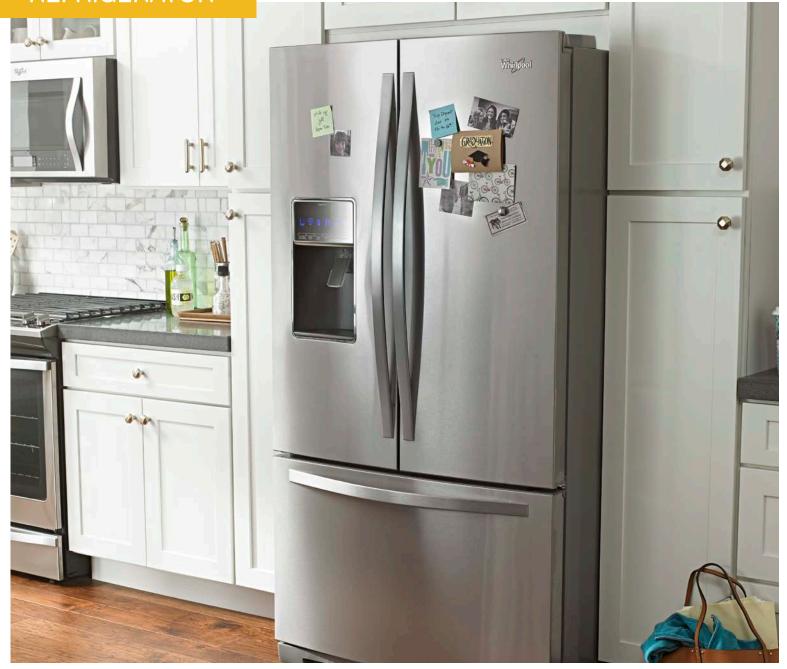

FRENCH DOOR REFRIGERATOR

# French Door Refrigerator

#### Available colors

M Monochromatic Stainless Steel

# **WRF767SDEM**

NEW