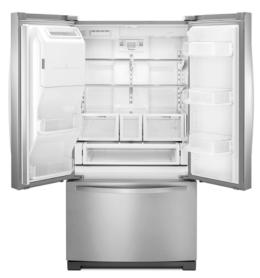

#### PerfectPlaces<sup>™</sup> system

Thoughtfully designed storage zones redefine organization.
Features like the gallon door bins, temperature-controlled drawer, and pizza pocket help you organize fresh and frozen favorites so you're ready for whatever comes next.

#### PerfectPlaces<sup>™</sup> system

- Extra full shelf
- Tuck shelf
- Triple crisper
- Gallon door bins
- Temperature- controlled drawer
- Two-tier freezer storage
- Pizza pocket