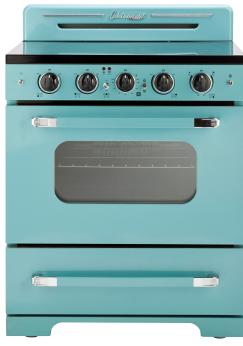

## **30" CLASSIC RETRO BY UNIQUE**

## **ELECTRIC CONVECTION RANGE**

| MODEL               | UGP-30CR EC                                                 |
|---------------------|-------------------------------------------------------------|
| OPERATION           | 240 V / AC                                                  |
| DIMENSIONS          | H 41.5" x W 30" x D 27.5"                                   |
| WEIGHT              | 168.9 lbs / 76.6 kg                                         |
| ELEMENT<br>WATTAGE: | Back: L 1,200 / M 100 / R 1,200<br>Front: L 1,800 / R 3,000 |

## **COLORS**

Black

White

Green

Ocean Mist **Turquoise** 

The 30" Classic Retro by Unique Electric Convection Range transports you back to the '50s with its iconic retro design and chrome finished accents. It has a 5 element sleek glass electric cooktop capable of an intense sear or delicate sauce simmering. This range also allows for convection cooking circulating heat for incredibly even distribution.

## **FEATURES**

- Zinc cast handles
- · Waist-high broiler
- 5 element glass with warming zone cooktop
- Convection oven
- · Chrome finished accents
- Two adjustable heavy duty oven racks with four shelf positions
- 3.9 cu/ft oven capacity
- Storage drawer