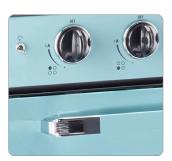

## **FEATURES**

- Zinc cast handles
- · Waist-high broiler
- 5 element glass with warming zone cooktop
- Convection oven
- · Chrome finished accents
- Two adjustable heavy duty oven racks with four shelf positions
- 3.9 cu/ft oven capacity
- Storage drawer

Chrome Accents

Convection cooking

Large storage drawer

Glass Top Elements