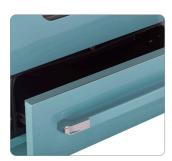

## **FEATURES**

- Zinc cast handles
- · Waist-high broiler
- 5 element glass with warming zone cooktop
- Convection oven
- · Chrome finished accents
- Two adjustable heavy duty oven racks with four shelf positions
- 3.9 cu/ft oven capacity
- Storage drawer

Chrome Accents

Convection cooking

Large storage drawer

Glass Top Elements