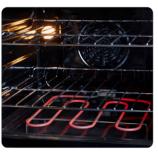

## **FEATURES**

- Zinc cast handles
- · Waist-high broiler
- 5 element glass with warming zone cooktop
- Convection oven
- · Chrome finished accents
- Two adjustable heavy duty oven racks with four shelf positions
- 3.9 cu/ft oven capacity
- Storage drawer