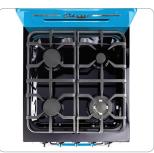

## **FEATURES**

- · Zinc cast handles
- Convection oven and waist-high broiler
- Continuous cast iron grate design
- Sealed cast burners
- Chrome finished accents
- Two adjustable heavy duty oven racks with four shelf positions
- 2.9 cu/ft oven capacity
- Variable BTUs cook-top includes a 11,000 BTU power burner
- Oven light
- Automatic electric spark ignition

Sealed burners

Convection cooking

The perfect match for the Classic Retro by Unique family