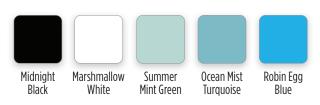

## COLORS

The 24" Classic Retro by Unique range transports you back to the '50s with its iconic retro design and chrome finished accents. Convection cooking circulates heat for incredibly even distribution while the waist-high broiler provides the option of intense searing. Simple effortless controls, stylishly designed, and available in an array of eye-popping colors to choose from.