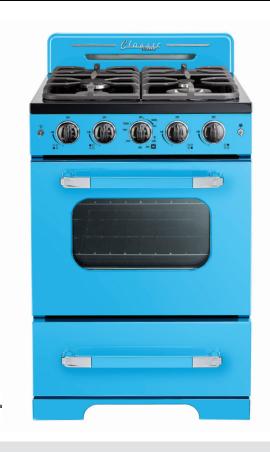

## CLASSIC RETRO BY UNIQUE 24" COMPACT CONVECTION GAS RANGE

 MODEL
 UGP-24CR

 OPERATION
 Natural gas (NG) - Propane (LPG) Conversion included

 DIMENSIONS
 H 39.4" x W 24" x D 29.5"

 WEIGHT
 156.5 lbs / 71 kg

 BTU
 Rear: L 10,000 / R 3,200 Front: L 10,000 / R 11,000

## COLORS

The 24" Classic Retro by Unique range transports you back to the '50s with its iconic retro design and chrome finished accents. Convection cooking circulates heat for incredibly even distribution while the waist-high broiler provides the option of intense searing. Simple effortless controls, stylishly designed, and available in an array of eye-popping colors to choose from.

## **FEATURES**

- · Zinc cast handles
- Convection oven and waist-high broiler
- Continuous cast iron grate design
- Sealed cast burners
- Chrome finished accents
- Two adjustable heavy duty oven racks with four shelf positions
- 2.9 cu/ft oven capacity
- Variable BTUs cook-top includes a 11,000 BTU power burner
- Oven light
- Automatic electric spark ignition