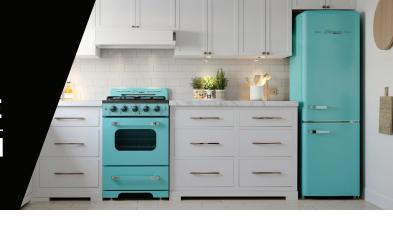

## CLASSIC RETRO BY UNIQUE 24" COMPACT CONVECTION GAS RANGE





 MODEL
 UGP-24CR

 OPERATION
 Natural gas (NG) - Propane (LPG) Conversion included

 DIMENSIONS
 H 39.4" x W 24" x D 29.5"

 WEIGHT
 156.5 lbs / 71 kg

 BTU
 Rear: L 10,000 / R 3,200 Front: L 10,000 / R 11,000

## COLORS



The 24" Classic Retro by Unique range transports you back to the '50s with its iconic retro design and chrome finished accents. Convection cooking circulates heat for incredibly even distribution while the waist-high broiler provides the option of intense searing. Simple effortless controls, stylishly designed, and available in an array of eye-popping colors to choose from.

Create a Unique Classic Retro Kitchen!

## **FEATURES**

- · Zinc cast handles
- Convection oven and waist-high broiler
- Continuous cast iron grate design
- Sealed cast burners
- Chrome finishe