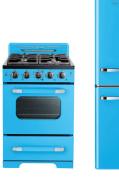

## COLORS

The 24" Classic Retro by Unique range transports you back to the '50s with its iconic retro design and chrome finished accents. Convection cooking circulates heat for incredibly even distribution while the waist-high broiler provides the option of intense searing. Simple effortless controls, stylishly designed, and available in an array of eye-popping colors to choose from.

Create a Unique Classic Retro Kitchen!