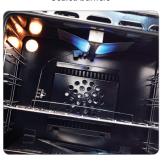

## **FEATURES**

- · Zinc cast handles
- Convection oven and waist-high broiler
- Continuous cast iron grate design
- Sealed cast burners
- Chrome finished accents
- Two adjustable heavy duty oven racks with four shelf positions
- 2.9 cu/ft oven capacity
- Variable BTUs cook-top includes a 11,000 BTU power burner
- Oven light
- Automatic electric spark ignition

Sealed burners

Convection cooking

The perfect match for the Classic Retro by Unique family