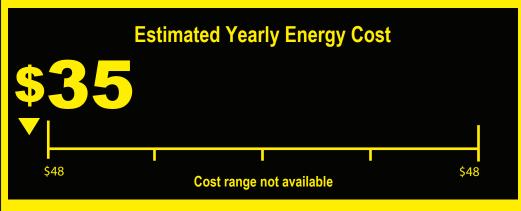

## Compare ONLY to other labels with yellow numbers. Labels with yellow numbers are based on the same test procedures.

- Your cost will depend on your utility rates and use.
- Cost range based only on models of similar capacity with automatic defrost, without freezer, and without through-the-door ice service.
- Estimated energy cost based on a national average electricity cost of 12 cents per kWh.