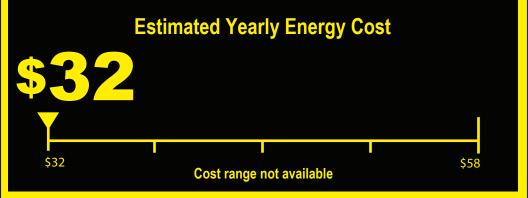

Labels with yellow numbers are based on the same test procedures.

270 kWh

**Estimated Yearly Electricity Use** 

- Your cost will depend on your utility rates and use.
- Cost range based only on models of similar capacity with automatic defrost, without freezer, and without through-the-door ice service.
- Estimated energy cost based on a national average electricity cost of 12 cents per kWh.