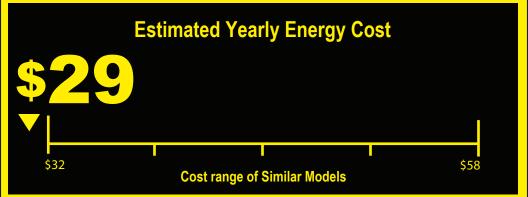

## EHERGYGUIDE

Refrigerator-Freezer

- Automatic Defrost
- Without Freezer
- Without Thru-The-Door Ice Service

U-Line Corporation Model 1024RA Capacity: 5.4 Cubic Feet

Compare ONLY to other labels with yellow numbers.

Labels with yellow numbers are based on the same test procedures.

240 kWh

**Estimated Yearly Electricity Use** 

- Your cost will depend on your utility rates and use.
- Cost range based only on models of similar capacity with automatic defrost, without freezer, and without through-the-door ice service.
- Estimated energy cost based on a national average electricity cost of 12 cents per kWh.