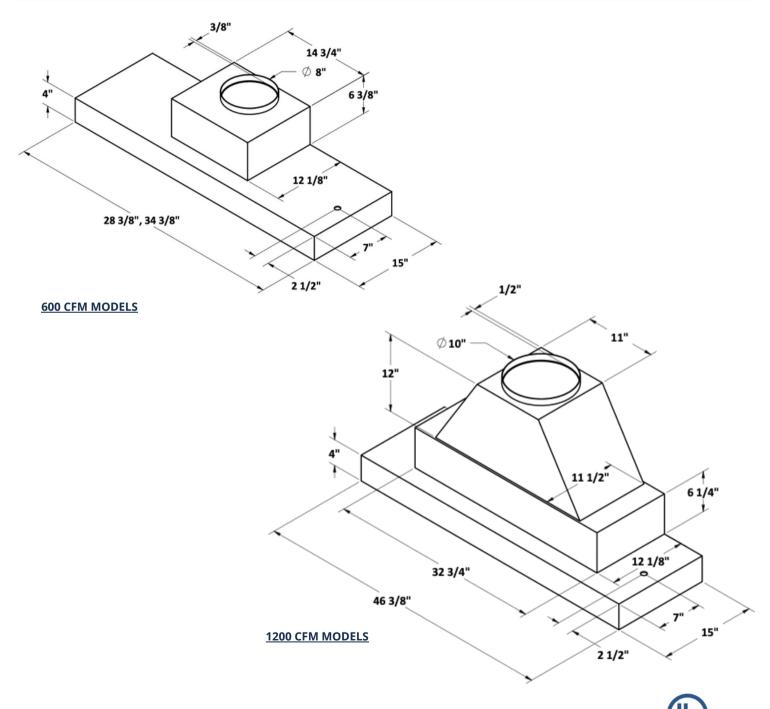

# VSL 400 SERIES (15" MODELS) RANGE HOOD LINERS

| MODEL       | FRONT TO<br>BACK | WIDTH | COLOR | 3-SPEED<br>INTERNAL<br>BLOWER | CFM  | LED<br>LIGHTS | S/S BAFFLE<br>FLITERS | REMOTE<br>CONTROL | DUCT<br>COLLAR | ELECTRONIC<br>TOUCH<br>CONTROL |
|-------------|------------------|-------|-------|-------------------------------|------|---------------|-----------------------|-------------------|----------------|--------------------------------|
| VSL430615RC | 15"              | 28 %" | S/S   | √                             | 600  | 2             | √                     | √                 | 8"             | √                              |
| VSL436615RC | 15"              | 34 %" | S/S   | √                             | 600  | 2             | √                     | √                 | 8"             | √                              |
| VSL4481215R | <b>c</b> 15"     | 46 %" | S/S   | √                             | 1200 | 3             | √                     | √                 | 10"            | √                              |