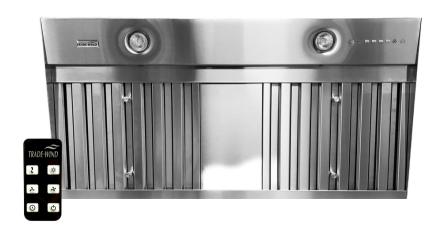

### **QUIET OPERATION**

Large 3-speed blower operates at lower RPM reducing the sound level

#### **ENDURING QUALITY**

- Commercial grade stainless steel (#304 grade) and galvanized steel construction
- LED lights brighten cooking area
- CFM and sound tested by Energy Systems Laboratory at Texas A&M University

### **EASE OF OPERATION**

- Remote control included with purchase
- Optional automatic 5 minute shut off timer
- Electronic touch controls with blue LED lighting

## **EASY CLEANING**

- Dishwasher-safe commercial-style baffle filters with 2 easy-grip handles
- Detergent inlet holes and grease exit holes in baffle filters for superior dishwasher cleaning