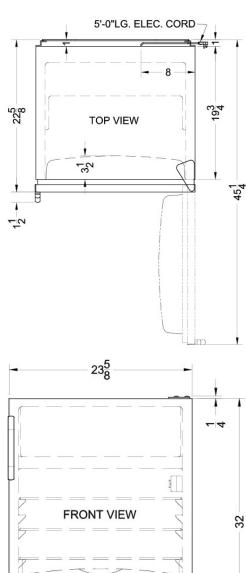

### **AL650 Specifications:**

| Overview                                                                                                                                                                                                                                                                                                            |                                                                                                                      |
|---------------------------------------------------------------------------------------------------------------------------------------------------------------------------------------------------------------------------------------------------------------------------------------------------------------------|----------------------------------------------------------------------------------------------------------------------|
| Height of Cabinet                                                                                                                                                                                                                                                                                                   | 32.0" (81 cm)                                                                                                        |
| Height to Hinge Cap                                                                                                                                                                                                                                                                                                 | 32.25" (82 cm)                                                                                                       |
| Width                                                                                                                                                                                                                                                                                                               | 23.63" (60 cm)                                                                                                       |
| Depth                                                                                                                                                                                                                                                                                                               | 23.5" (60 cm)                                                                                                        |
| Depth with Handle                                                                                                                                                                                                                                                                                                   | 24.25" (62 cm)                                                                                                       |
| Depth with door at 90°                                                                                                                                                                                                                                                                                              | 45.13" (115 cm)                                                                                                      |
| Capacity                                                                                                                                                                                                                                                                                                            | 5.1 cu.ft. (144<br>L)                                                                                                |
| Defrost Type                                                                                                                                                                                                                                                                                                        | Cycle                                                                                                                |
| Door                                                                                                                                                                                                                                                                                                                | White                                                                                                                |
| Cabinet                                                                                                                                                                                                                                                                                                             | White                                                                                                                |
| US Electrical Safety                                                                                                                                                                                                                                                                                                | UL                                                                                                                   |
| Canadian Electrical Safety                                                                                                                                                                                                                                                                                          | ULC                                                                                                                  |
| Amps                                                                                                                                                                                                                                                                                                                | 1.3                                                                                                                  |
| Voltage/Frequency                                                                                                                                                                                                                                                                                                   | 115 V AC/60 Hz                                                                                                       |
| Weight                                                                                                                                                                                                                                                                                                              | 100.0 lbs. (45<br>kg)                                                                                                |
| Shipping Weight                                                                                                                                                                                                                                                                                                     | 102.0 lbs. (46<br>kg)                                                                                                |
|                                                                                                                                                                                                                                                                                                                     |                                                                                                                      |
| Parts & Labor Warranty                                                                                                                                                                                                                                                                                              | 1 Year                                                                                                               |
| Parts & Labor Warranty  Compressor Warranty                                                                                                                                                                                                                                                                         | 1 Year<br>5 Years                                                                                                    |
|                                                                                                                                                                                                                                                                                                                     |                                                                                                                      |
| Compressor Warranty                                                                                                                                                                                                                                                                                                 |                                                                                                                      |
| Compressor Warranty  Refrigerator-Freezer                                                                                                                                                                                                                                                                           | 5 Years                                                                                                              |
| Compressor Warranty  Refrigerator-Freezer  Door Swing                                                                                                                                                                                                                                                               | 5 Years<br>RHD                                                                                                       |
| Compressor Warranty  Refrigerator-Freezer  Door Swing  Reversible                                                                                                                                                                                                                                                   | 5 Years  RHD  Yes                                                                                                    |
| Compressor Warranty  Refrigerator-Freezer  Door Swing  Reversible  Adjustable Shelves                                                                                                                                                                                                                               | 5 Years  RHD  Yes  Yes                                                                                               |
| Compressor Warranty  Refrigerator-Freezer  Door Swing  Reversible  Adjustable Shelves  Crisper Qty                                                                                                                                                                                                                  | 5 Years  RHD  Yes  Yes  1                                                                                            |
| Compressor Warranty  Refrigerator-Freezer  Door Swing  Reversible  Adjustable Shelves  Crisper Qty  Crisper Finish                                                                                                                                                                                                  | 5 Years  RHD  Yes  Yes  1  Transparent                                                                               |
| Compressor Warranty  Refrigerator-Freezer  Door Swing  Reversible  Adjustable Shelves  Crisper Qty  Crisper Finish  Crisper Cover                                                                                                                                                                                   | 5 Years  RHD  Yes  Yes  1  Transparent  Glass                                                                        |
| Compressor Warranty  Refrigerator-Freezer  Door Swing  Reversible  Adjustable Shelves  Crisper Qty  Crisper Finish  Crisper Cover  Refrigerator - Interior Height                                                                                                                                                   | 5 Years  RHD  Yes  Yes  1  Transparent  Glass 19.5" (50 cm)                                                          |
| Compressor Warranty  Refrigerator-Freezer  Door Swing  Reversible  Adjustable Shelves  Crisper Qty  Crisper Finish  Crisper Cover  Refrigerator - Interior Height  Refrigerator - Interior Width                                                                                                                    | Fransparent Glass 19.5" (50 cm) 20.5" (52 cm)                                                                        |
| Compressor Warranty  Refrigerator-Freezer  Door Swing  Reversible  Adjustable Shelves  Crisper Qty  Crisper Finish  Crisper Cover  Refrigerator - Interior Height  Refrigerator - Interior Width                                                                                                                    | 5 Years  RHD  Yes  Yes  1  Transparent  Glass  19.5" (50 cm)  20.5" (52 cm)  17.0" (43 cm)                           |
| Compressor Warranty  Refrigerator-Freezer  Door Swing  Reversible  Adjustable Shelves  Crisper Qty  Crisper Finish  Crisper Cover  Refrigerator - Interior Height  Refrigerator - Interior Depth  Refrigerator - Shelf Type                                                                                         | 5 Years  RHD  Yes  Yes  1  Transparent  Glass  19.5" (50 cm)  20.5" (52 cm)  17.0" (43 cm)  Wire                     |
| Compressor Warranty  Refrigerator-Freezer  Door Swing  Reversible  Adjustable Shelves  Crisper Qty  Crisper Finish  Crisper Cover  Refrigerator - Interior Height  Refrigerator - Interior Width  Refrigerator - Shelf Type  Refrigerator - Shelf Qty  Refrigerator - Full Door                                     | 5 Years  RHD  Yes  Yes  1  Transparent  Glass  19.5" (50 cm)  20.5" (52 cm)  17.0" (43 cm)  Wire  3                  |
| Compressor Warranty  Refrigerator-Freezer  Door Swing  Reversible  Adjustable Shelves  Crisper Qty  Crisper Finish  Crisper Cover  Refrigerator - Interior Height  Refrigerator - Interior Width  Refrigerator - Shelf Type  Refrigerator - Shelf Qty  Refrigerator - Full Door  Shelves                            | 5 Years  RHD  Yes  Yes  1  Transparent  Glass  19.5" (50 cm)  20.5" (52 cm)  17.0" (43 cm)  Wire  3  3               |
| Compressor Warranty  Refrigerator-Freezer  Door Swing  Reversible  Adjustable Shelves  Crisper Qty  Crisper Finish  Crisper Cover  Refrigerator - Interior Height  Refrigerator - Interior Depth  Refrigerator - Shelf Type  Refrigerator - Shelf Qty  Refrigerator - Full Door  Shelves  Freezer - Interior Height | 5 Years  RHD  Yes  Yes  1  Transparent  Glass  19.5" (50 cm)  20.5" (52 cm)  17.0" (43 cm)  Wire  3  3  5.0" (13 cm) |