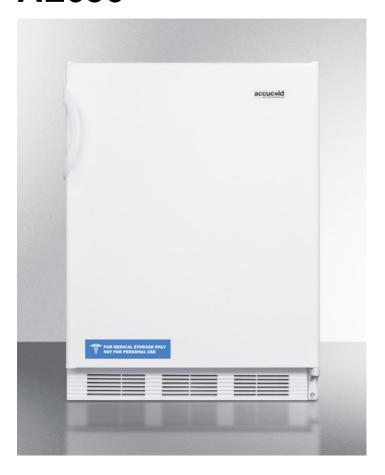

# **AL650**

32.25" x 23.63" x 23.5" (H x W x D)

Freestanding ADA compliant refrigerator-freezer for general purpose use, with dual evaporator cooling, cycle defrost, and white exterior

#### **Highlights:**

32" height for use in ADA compliant settings

Improved temperature performance with our unique dual evaporator cooling

Door racks provide convenient storage options