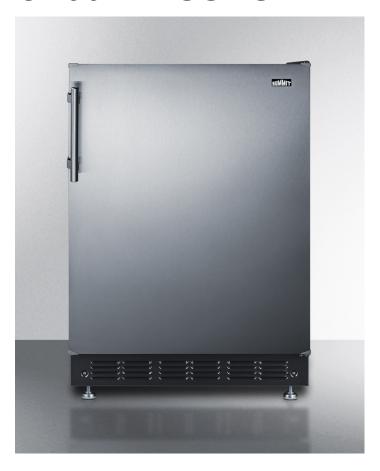

# CT66BK2SSRS

33.5" x 23.63" x 22.38" (H x W x D)

24" wide counter height refrigerator-freezer for recessed use, made in Europe with a reversible stainless steel door, black cabinet, and deluxe black interior

#### **Highlights:**

Made in Europe

Nearly 5 cu.ft. of storage capacity in a perfectly sized 24" footprint

Deluxe interior with glass shelves, door storage, and a scalloped wine shelf