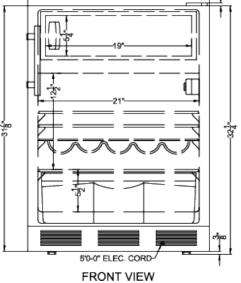

### CT66BK2SSRS Specifications:

| Overview                                                                      |                                       |  |  |
|-------------------------------------------------------------------------------|---------------------------------------|--|--|
| Height of Cabinet                                                             | 33.13" (84 cm)                        |  |  |
| Height to Hinge Cap                                                           | 33.5" (85 cm)                         |  |  |
| Width                                                                         | 23.63" (60 cm)                        |  |  |
| Depth                                                                         | 22.38" (57 cm)                        |  |  |
| Depth with Handle                                                             | 24.0" (61 cm)                         |  |  |
| Depth with door at 90°                                                        | 44.25" (112<br>cm)                    |  |  |
| Capacity                                                                      | 4.9 cu.ft. (139<br>L)                 |  |  |
| Defrost Type                                                                  | Cycle                                 |  |  |
| Door                                                                          | Stainless Steel                       |  |  |
| Cabinet                                                                       | Black                                 |  |  |
| US Electrical Safety                                                          | ETL                                   |  |  |
| Canadian Electrical Safety                                                    | ETL-C                                 |  |  |
| Energy Usage/Year                                                             | 365.0kWh/year                         |  |  |
| Amps                                                                          | 1.2                                   |  |  |
| Voltage/Frequency                                                             | 115 V AC/60<br>Hz                     |  |  |
| Weight                                                                        | 100.0 lbs. (45<br>kg)                 |  |  |
| Shipping Weight                                                               | 115.0 lbs. (52<br>kg)                 |  |  |
| Parts & Labor Warranty                                                        | 1 Year                                |  |  |
| Compressor Warranty                                                           | 5 Years                               |  |  |
| UPC                                                                           | 761101103327                          |  |  |
| Refrigerator-Freezer                                                          |                                       |  |  |
| Door Swing                                                                    | RHD                                   |  |  |
| Reversible                                                                    | Yes                                   |  |  |
| Height Adjustable                                                             | Yes                                   |  |  |
| Adjustable Shelves                                                            | Yes                                   |  |  |
| Crisper Qty                                                                   | 1                                     |  |  |
| Crisper Finish                                                                | Transparent                           |  |  |
| Crisper Cover                                                                 | Glass                                 |  |  |
|                                                                               |                                       |  |  |
| Wine Bottle Shelving                                                          | Yes                                   |  |  |
| Wine Bottle Shelving Interior Light                                           | Yes<br>Yes                            |  |  |
|                                                                               |                                       |  |  |
| Interior Light                                                                | Yes                                   |  |  |
| Interior Light  Refrigerator - Interior Height                                | Yes<br>18.0" (46 cm)                  |  |  |
| Interior Light  Refrigerator - Interior Height  Refrigerator - Interior Width | Yes<br>18.0" (46 cm)<br>21.0" (53 cm) |  |  |

| Refrigerator - Shelf Qty            | 2             |
|-------------------------------------|---------------|
| Refrigerator - Full Door<br>Shelves | 3             |
| Refrigerator - Temperature Range    | 36°F to 46°F  |
| Freezer - Interior Height           | 5.25" (13 cm) |
| Freezer - Interior Width            | 19.0" (48 cm) |
| Freezer - Interior Depth            | 11.5" (29 cm) |
| Freezer - Capacity                  | 0.6 cu.ft     |
| Thermostat Type                     | Dial          |
| Refrigerant Type                    | R600a         |
| Refrigerant Amount                  | 0.92 oz.      |
| High Side PSI                       | 180.0         |
| Low Side PSI                        | 80.0          |
| Level Legs                          | 2             |
| Compressor Step Height              | 5.5" (14 cm)  |
| Compressor Step Width               | 21.0" (53 cm) |
| Compressor Step Depth               | 6.0" (15 cm)  |
| Sound Level                         | 32.6          |
| -                                   |               |