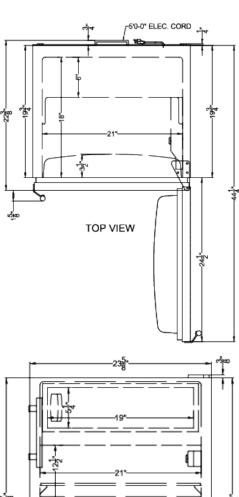

### CT66BK2SSRS Specifications:

| Overview                                                                      |                                       |  |  |
|-------------------------------------------------------------------------------|---------------------------------------|--|--|
| Height of Cabinet                                                             | 33.13" (84 cm)                        |  |  |
| Height to Hinge Cap                                                           | 33.5" (85 cm)                         |  |  |
| Width                                                                         | 23.63" (60 cm)                        |  |  |
| Depth                                                                         | 22.38" (57 cm)                        |  |  |
| Depth with Handle                                                             | 24.0" (61 cm)                         |  |  |
| Depth with door at 90°                                                        | 44.25" (112<br>cm)                    |  |  |
| Capacity                                                                      | 4.9 cu.ft. (139<br>L)                 |  |  |
| Defrost Type                                                                  | Cycle                                 |  |  |
| Door                                                                          | Stainless Steel                       |  |  |
| Cabinet                                                                       | Black                                 |  |  |
| US Electrical Safety                                                          | ETL                                   |  |  |
| Canadian Electrical Safety                                                    | ETL-C                                 |  |  |
| Energy Usage/Year                                                             | 365.0kWh/year                         |  |  |
| Amps                                                                          | 1.2                                   |  |  |
| Voltage/Frequency                                                             | 115 V AC/60<br>Hz                     |  |  |
| Weight                                                                        | 100.0 lbs. (45<br>kg)                 |  |  |
| Shipping Weight                                                               | 115.0 lbs. (52<br>kg)                 |  |  |
| Parts & Labor Warranty                                                        | 1 Year                                |  |  |
| Compressor Warranty                                                           | 5 Years                               |  |  |
| UPC                                                                           | 761101103327                          |  |  |
| Refrigerator-Freezer                                                          |                                       |  |  |
| Door Swing                                                                    | RHD                                   |  |  |
| Reversible                                                                    | Yes                                   |  |  |
| Height Adjustable                                                             | Yes                                   |  |  |
| Adjustable Shelves                                                            | Yes                                   |  |  |
| Crisper Qty                                                                   | 1                                     |  |  |
| Crisper Finish                                                                | Transparent                           |  |  |
| Crisper Cover                                                                 | Glass                                 |  |  |
|                                                                               |                                       |  |  |
| Wine Bottle Shelving                                                          | Yes                                   |  |  |
| Wine Bottle Shelving Interior Light                                           | Yes<br>Yes                            |  |  |
|                                                                               |                                       |  |  |
| Interior Light                                                                | Yes                                   |  |  |
| Interior Light  Refrigerator - Interior Height                                | Yes<br>18.0" (46 cm)                  |  |  |
| Interior Light  Refrigerator - Interior Height  Refrigerator - Interior Width | Yes<br>18.0" (46 cm)<br>21.0" (53 cm) |  |  |

| Refrigerator - Shelf Qty            | 2             |
|-------------------------------------|---------------|
| Refrigerator - Full Door<br>Shelves | 3             |
| Refrigerator - Temperature Range    | 36°F to 46°F  |
| Freezer - Interior Height           | 5.25" (13 cm) |
| Freezer - Interior Width            | 19.0" (48 cm) |
| Freezer - Interior Depth            | 11.5" (29 cm) |
| Freezer - Capacity                  | 0.6 cu.ft     |
| Thermostat Type                     | Dial          |
| Refrigerant Type                    | R600a         |
| Refrigerant Amount                  | 0.92 oz.      |
| High Side PSI                       | 180.0         |
| Low Side PSI                        | 80.0          |
| Level Legs                          | 2             |
| Compressor Step Height              | 5.5" (14 cm)  |
| Compressor Step Width               | 21.0" (53 cm) |
| Compressor Step Depth               | 6.0" (15 cm)  |
| Sound Level                         | 32.6          |
| -                                   |               |